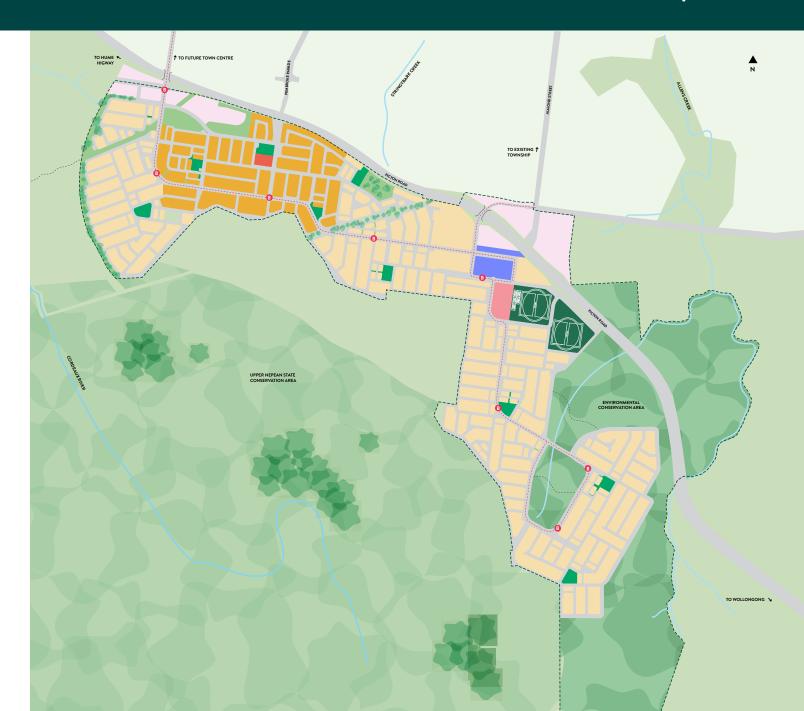

## Masterplan

## **LEGEND**

- --- Development Boundary
- ---- Bus Route
- 0 Bus Stop
- ---- Walking Trail
- Sales Gallery
- Proposed Primary School
- Retail & Medical
- Local Park with Playground and Picnic and Shelter facilities, Bike Parks
- Sport Grounds (Netball, Basketball, Tennis and Multipurpose Courts)
- Enterprise
- Stage 1
- Future Stages
- Future Bridges over Picton Road