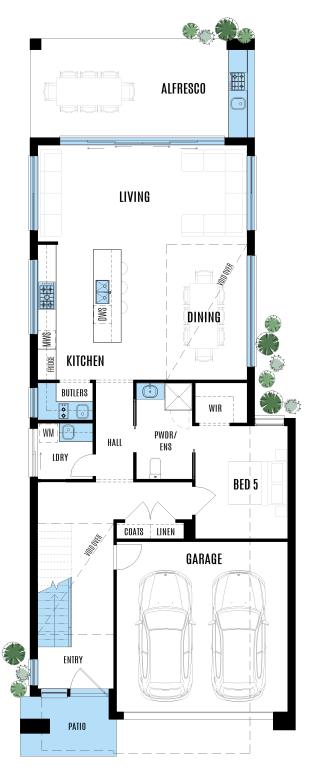

- Accommodate family and friends with a ground floor 5th bedroom with ensuite
- Oversized master bedroom with walk-in robe, ensuite and balcony
- Open plan living/dining/kitchen area that seamlessly adjoins a 22.5m<sup>2</sup> alfresco
- Large rumpus area overlooking a void

### **HUNTER 35**

GROUND FLOOR

FIRST FLOOR

| HOUSE SIZE   |                     | ROOM SIZE |             |                |             |
|--------------|---------------------|-----------|-------------|----------------|-------------|
| Total area   | 322.3m <sup>2</sup> | Living    | 6.78 x 3.22 | Master bedroom | 4.23 x 4.35 |
| House length | 23.22m              | Dining    | 4.18 x 4.00 | Bedroom 2      | 3.00 x 3.00 |
| House width  | 8.58m               | Kitchen   | 2.60 x 4.38 | Bedroom 3      | 3.00 x 3.13 |
| Block width  | 10m                 | Bedroom 5 | 3.00 x 3.66 | Bedroom 4      | 3.10 x 3.13 |
|              |                     | Alfresco  | 7.02 x 3.20 | Rumpus         | 4.14 x 3.35 |
|              |                     | Garage    | 5.55 x 5.52 |                |             |