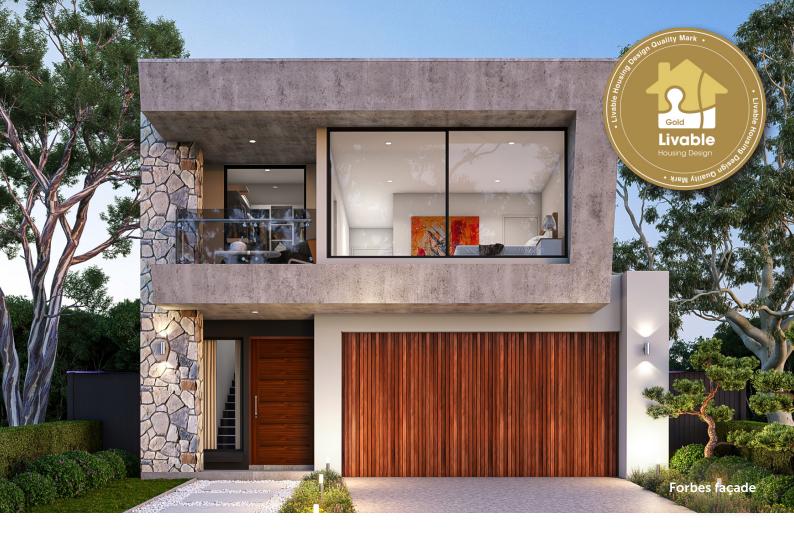

## Hunter 35 DELUXE

The Hunter 35 is an exceptional double storey home designed for multi-generational living.

Whether you're working, playing, entertaining or resting, the Hunter 35 is a signature home for all. Featuring five bedrooms, three bathrooms and multiple living areas, there's plenty of space for the whole family to enjoy.

- Accommodate family and friends with a ground floor 5th bedroom with ensuite
- Oversized master bedroom with walk-in robe, ensuite and balcony
- Open plan living/dining/kitchen area that seamlessly adjoins a 22.5m<sup>2</sup> alfresco
- Large rumpus area overlooking a void