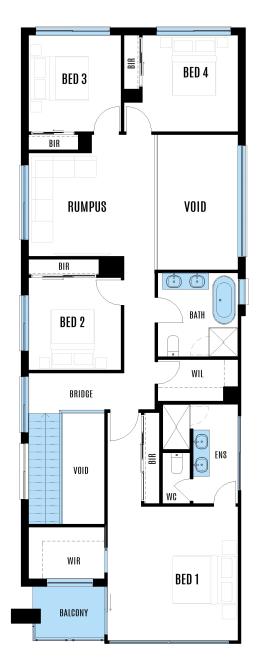

- Accommodate family and friends with a ground floor 5th bedroom with ensuite
- Oversized master bedroom with walk-in robe, ensuite and balcony
- Open plan living/dining/kitchen area that seamlessly adjoins a 22.5m<sup>2</sup> alfresco
- Large rumpus area overlooking a void

#### **DESIGN OPTIONS**

 Void area can become a 6th bedroom

### **HUNTER 35**

GROUND FLOOR

FIRST FLOOR

| HOUSE SIZE   |                     | ROOM SIZE |             |                |             |
|--------------|---------------------|-----------|-------------|----------------|-------------|
| Total area   | 322.3m <sup>2</sup> | Living    | 6.78 x 3.22 | Master bedroom | 4.23 x 4.35 |
| House length | 23.22m              | Dining    | 4.18 x 4.00 | Bedroom 2      | 3.00 x 3.00 |
| House width  | 8.58m               | Kitchen   | 2.60 x 4.38 | Bedroom 3      | 3.00 x 3.13 |
| Block width  | 10m                 | Bedroom 5 | 3.00 x 3.66 | Bedroom 4      | 3.10 x 3.13 |
|              |                     | Alfresco  | 7.02 x 3.20 | Rumpus         | 4.14 x 3.35 |
|              |                     | Garage    | 5.55 x 5.52 |                |             |