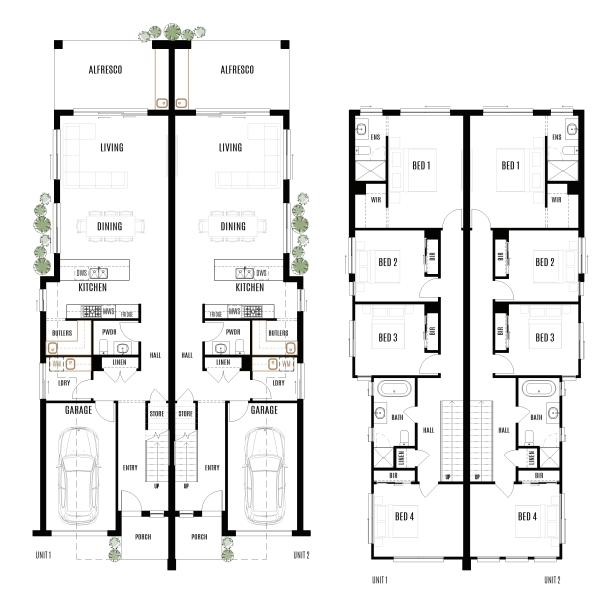

— 416.4m<sup>2</sup>

The Jasper Duplex provides generous space, comfortably accommodating two families.

The Jasper Duplex offers open-plan living with a kitchen overlooking the alfresco, ideal for gatherings. Use the second residence for family or as a rental investment.

| Total area     | 416.4m <sup>2</sup> |
|----------------|---------------------|
| House length   | 22.42m              |
| House width    | 11.35m              |
| Block width    | 14m                 |
|                |                     |
| Living         | 4.70 x 3.30         |
| Dining         | 4.70 x 3.00         |
| Kitchen        | 3.41 x 2.45         |
| Alfresco       | 4.98 x 3.00         |
| Garage         | 3.02 x 5.52         |
|                |                     |
| Master bedroom | 3.26 x 4.87         |
| Bedroom 2      | 3.02 x 3.10         |
| Bedroom 3      | 3.02 x 3.10         |
| Bedroom 4      | 3.89 x 3.16         |
|                |                     |