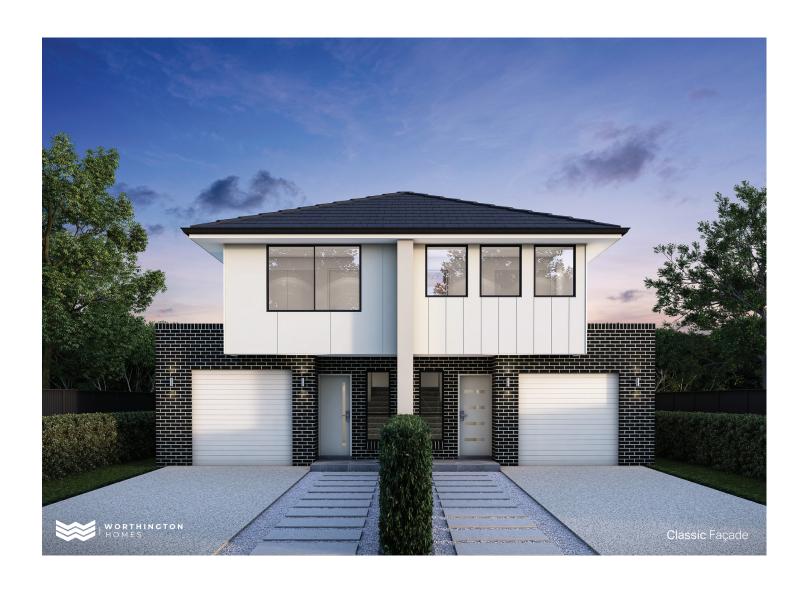

— 416.4m<sup>2</sup>

The Jasper Duplex provides generous space, comfortably accommodating two families.

The Jasper Duplex offers open-plan living with a kitchen overlooking the alfresco, ideal for gatherings. Use the second residence for family or as a rental investment.

| Total area     | 416.4m <sup>2</sup> |
|----------------|---------------------|
| House length   | 22.42m              |
| House width    | 11.35m              |
| Block width    | 14m                 |
|                |                     |
| Living         | 4.70 x 3.30         |
| Dining         | 4.70 x 3.00         |
| Kitchen        | 3.41 x 2.45         |
| Alfresco       | 4.98 x 3.00         |
| Garage         | 3.02 x 5.52         |
|                |                     |
| Master bedroom | 3.26 x 4.87         |
| Bedroom 2      | 3.02 x 3.10         |
| Bedroom 3      | 3.02 x 3.10         |
| Bedroom 4      | 3.89 x 3.16         |
|                |                     |