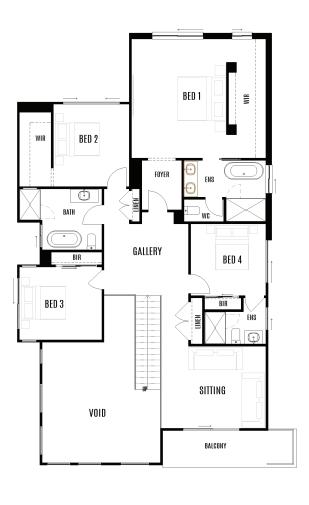

| Total area     | 382.13m <sup>2</sup> |
|----------------|----------------------|
| House length   | 20m                  |
| House width    | 12.09m               |
| Block width    | 14.5m                |
| Living         | 5.90 x 4.01          |
|                | 0.00%                |
| Dining         | 5.90 x 3.72          |
| Kitchen        | 4.59 x 4.79          |
| Bedroom 5      | 3.51 x 3.11          |
| Lounge         | 5.04 x 5.14          |
| Alfresco       | 4.59 x 3.54          |
| Garage         | 5.52 x 6.00          |
| Master bedroom | 4.04 x 5.08          |
| Bedroom 2      | 3.24 x 3.52          |
| 200.002        | 0.2 0.02             |
| Bedroom 3      | 3.51 x 3.11          |
| Bedroom 4      | 3.20 x 3.05          |
| Sitting        | 4.49 x 3.50          |