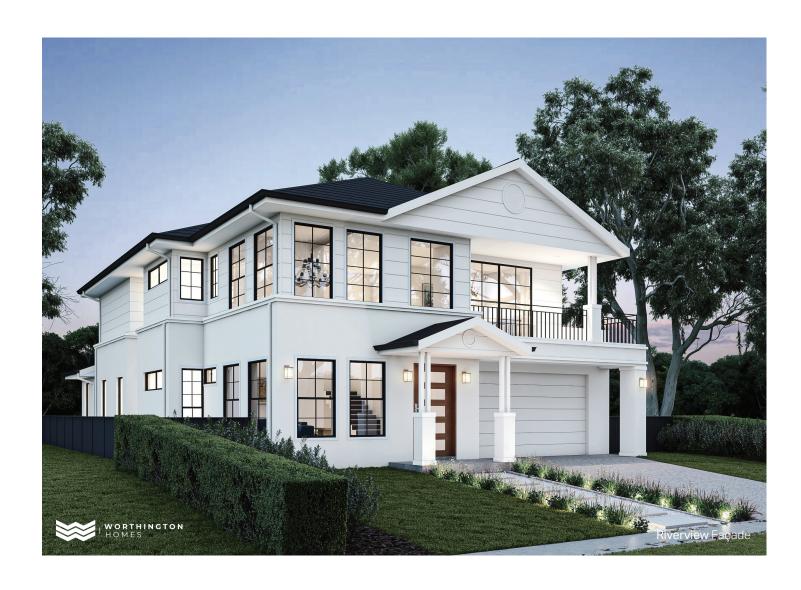

- 382.13m<sup>2</sup>

The Cordeux 41 features expansive, light-filled interiors that blend style and comfort, perfect for sophisticated living and relaxed family moments.

The Cordeux 41 is designed for those who love spacious living and entertaining, with versatile family areas, a luxurious master suite, and seamless indoor-outdoor flow for everyday comfort and special occasions.