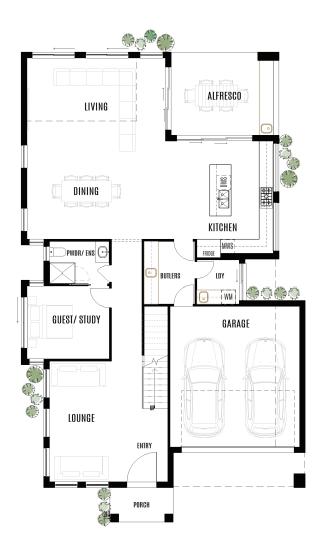

| Total area     | 382.13m <sup>2</sup> |
|----------------|----------------------|
| House length   | 20m                  |
| House width    | 12.09m               |
| Block width    | 14.5m                |
| Living         | 5.90 x 4.01          |
|                | 0.00%                |
| Dining         | 5.90 x 3.72          |
| Kitchen        | 4.59 x 4.79          |
| Bedroom 5      | 3.51 x 3.11          |
| Lounge         | 5.04 x 5.14          |
| Alfresco       | 4.59 x 3.54          |
| Garage         | 5.52 x 6.00          |
| Master bedroom | 4.04 x 5.08          |
| Bedroom 2      | 3.24 x 3.52          |
| 200.002        | 0.2 0.02             |
| Bedroom 3      | 3.51 x 3.11          |
| Bedroom 4      | 3.20 x 3.05          |
| Sitting        | 4.49 x 3.50          |