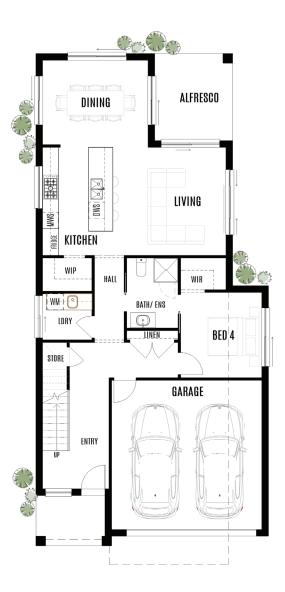

| <b>Total area</b> | <b>216.8m</b> ² |
|-------------------|-----------------|
| House length      | 18.87m          |
| House width       | 8.58m           |
| Block width       | 10m             |
| Living            | 4.28 x 4.00     |
| Dining            | 3.13 x 3.90     |
| Kitchen           | 2.50 x 4.00     |
| Alfresco          | 2.88 x 3.22     |
| Garage            | 5.55 x 5.52     |
| Master bedroom    | 4.23 x 3.73     |
| Bedroom 2         | 3.12 x 3.00     |
| Bedroom 3         | 3.93 x 3.03     |
| Bedroom 4         | 3.00 x 3.16     |