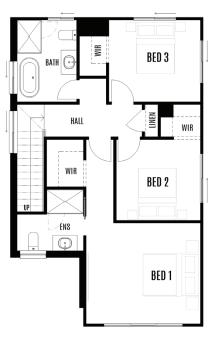

| <b>Total area</b> | <b>216.8m</b> ² |
|-------------------|-----------------|
| House length      | 18.87m          |
| House width       | 8.58m           |
| Block width       | 10m             |
| Living            | 4.28 x 4.00     |
| Dining            | 3.13 x 3.90     |
| Kitchen           | 2.50 x 4.00     |
| Alfresco          | 2.88 x 3.22     |
| Garage            | 5.55 x 5.52     |
| Master bedroom    | 4.23 x 3.73     |
| Bedroom 2         | 3.12 x 3.00     |
| Bedroom 3         | 3.93 x 3.03     |
| Bedroom 4         | 3.00 x 3.16     |