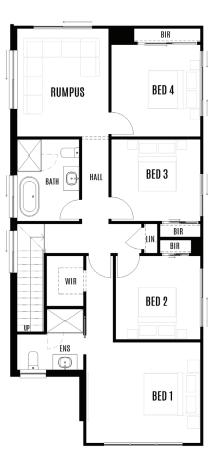

| Total area                                      | <b>247.1m</b> <sup>2</sup>                                                             |
|-------------------------------------------------|----------------------------------------------------------------------------------------|
| House length                                    | 18.87m                                                                                 |
| House width                                     | 8.58m                                                                                  |
| Block width                                     | 10m                                                                                    |
| Living Dining Kitchen Bedroom 5 Alfresco Garage | 4.28 x 4.00<br>3.13 x 3.90<br>2.50 x 4.00<br>3.00 x 3.16<br>2.88 x 3.22<br>5.55 x 5.52 |
| Master bedroom                                  | 4.23 x 3.73                                                                            |
| Bedroom 2                                       | 3.12 x 3.00                                                                            |
| Bedroom 3                                       | 3.39 x 3.03                                                                            |
| Bedroom 4                                       | 3.00 x 3.16                                                                            |
| Rumpus                                          | 3.39 x 4.00                                                                            |