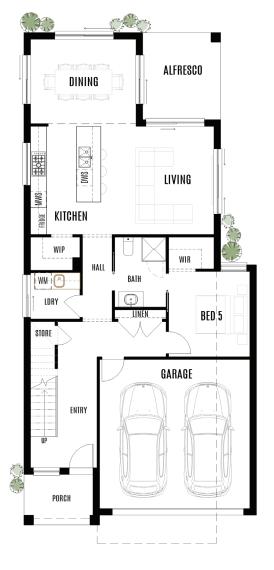

| Total area                                      | <b>247.1m</b> <sup>2</sup>                                                             |
|-------------------------------------------------|----------------------------------------------------------------------------------------|
| House length                                    | 18.87m                                                                                 |
| House width                                     | 8.58m                                                                                  |
| Block width                                     | 10m                                                                                    |
| Living Dining Kitchen Bedroom 5 Alfresco Garage | 4.28 x 4.00<br>3.13 x 3.90<br>2.50 x 4.00<br>3.00 x 3.16<br>2.88 x 3.22<br>5.55 x 5.52 |
| Master bedroom                                  | 4.23 x 3.73                                                                            |
| Bedroom 2                                       | 3.12 x 3.00                                                                            |
| Bedroom 3                                       | 3.39 x 3.03                                                                            |
| Bedroom 4                                       | 3.00 x 3.16                                                                            |
| Rumpus                                          | 3.39 x 4.00                                                                            |