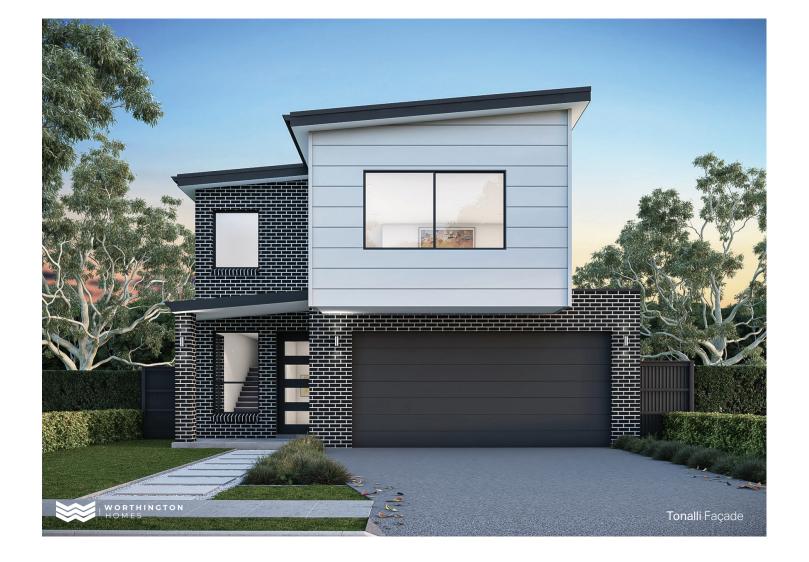

Hunter 27-B.

\_\_\_\_ 5 BED \_\_\_\_ 3 BATH \_\_\_\_ 2 CAR

— 247.1m<sup>2</sup>

The Hunter 27-B is an impressive home with plenty of space for living and entertaining.

Architecturally designed with a growing family in mind, the Hunter 27-B features a 5th bedroom that can be easily converted into guest quarters.