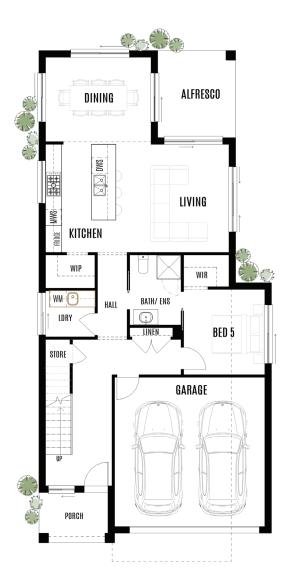

| Total area     | 247.1m <sup>2</sup> |
|----------------|---------------------|
| House length   | 18.87m              |
| House width    | 8.58m               |
| Block width    | 10m                 |
|                |                     |
| Living         | 4.28 x 4.00         |
| Dining         | 3.13 x 3.90         |
| Kitchen        | 2.50 x 4.00         |
| Bedroom 5      | 3.00 x 3.16         |
| Alfresco       | 2.88 x 3.22         |
| Garage         | 5.55 x 5.52         |
|                |                     |
| Master bedroom | 4.23 x 4.02         |
| Bedroom 2      | 3.10 x 3.03         |
| Bedroom 3      | 3.10 x 3.41         |
| Bedroom 4      | 3.00 x 3.00         |
| Rumpus         | 3.24 x 4.00         |
|                |                     |