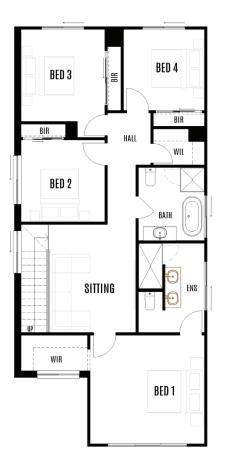

| Total area     | 247.1m <sup>2</sup> |
|----------------|---------------------|
| House length   | 18.87m              |
| House width    | 8.58m               |
| Block width    | 10m                 |
|                |                     |
| Living         | 4.28 x 4.00         |
| Dining         | 3.13 x 3.90         |
| Kitchen        | 2.50 x 4.00         |
| Bedroom 5      | 3.00 x 3.16         |
| Alfresco       | 2.88 x 3.22         |
| Garage         | 5.55 x 5.52         |
|                |                     |
| Master bedroom | 4.23 x 4.02         |
| Bedroom 2      | 3.10 x 3.03         |
| Bedroom 3      | 3.10 x 3.41         |
| Bedroom 4      | 3.00 x 3.00         |
| Rumpus         | 3.24 x 4.00         |
|                |                     |