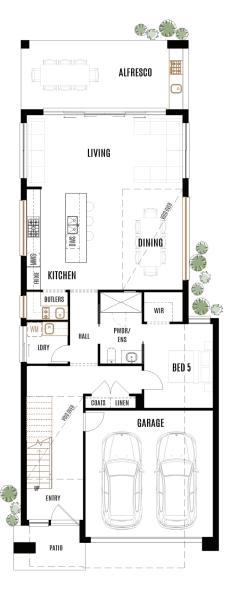

| Total area     | 322.3m      |
|----------------|-------------|
| House length   | 23.22m      |
| House width    | 8.58n       |
| Block width    | 10m         |
|                |             |
| Living         | 6.78 x 3.22 |
| Dining         | 4.18 x 4.00 |
| Kitchen        | 2.60 x 4.38 |
| Bedroom 5      | 3.00 x 3.66 |
| Alfresco       | 7.02 x 3.20 |
| Garage         | 5.55 x 5.52 |
|                |             |
| Master bedroom | 4.23 x 4.35 |
| Bedroom 2      | 3.00 x 3.00 |
| Bedroom 3      | 3.00 x 3.13 |
| Bedroom 4      | 3.10 x 3.13 |
| Rumpus         | 4.14 x 3.35 |
|                |             |