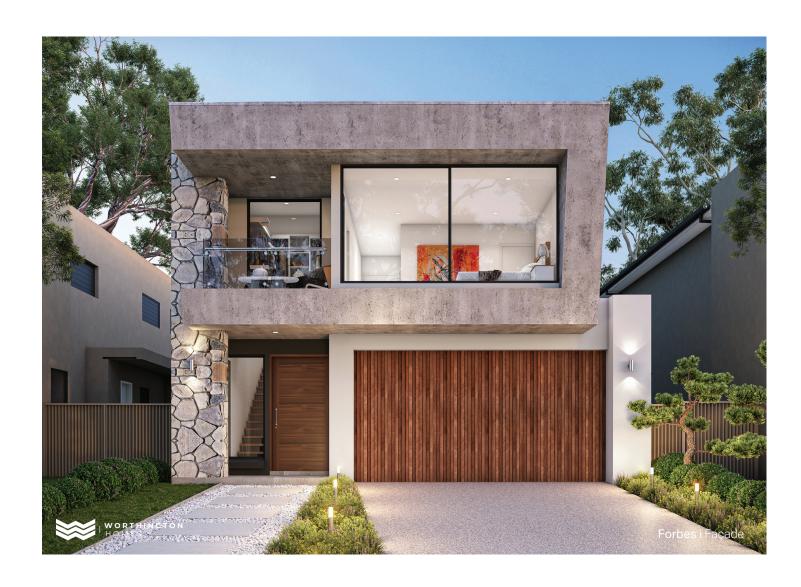

— 322.3m<sup>2</sup>

The Hunter 35 is a thoughtfully designed double-storey home, ideal for multi-generational living with spacious, flexible areas that provide both connection and independence.

Ideal for work, play, entertaining, and relaxation, with five bedrooms, three bathrooms, and multiple living areas, this home offers ample space for the whole family to enjoy.