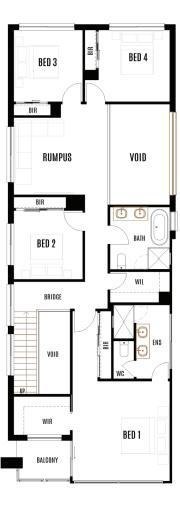

| Total area     | 322.3m      |
|----------------|-------------|
| House length   | 23.22m      |
| House width    | 8.58n       |
| Block width    | 10m         |
|                |             |
| Living         | 6.78 x 3.22 |
| Dining         | 4.18 x 4.00 |
| Kitchen        | 2.60 x 4.38 |
| Bedroom 5      | 3.00 x 3.66 |
| Alfresco       | 7.02 x 3.20 |
| Garage         | 5.55 x 5.52 |
|                |             |
| Master bedroom | 4.23 x 4.35 |
| Bedroom 2      | 3.00 x 3.00 |
| Bedroom 3      | 3.00 x 3.13 |
| Bedroom 4      | 3.10 x 3.13 |
| Rumpus         | 4.14 x 3.35 |
|                |             |