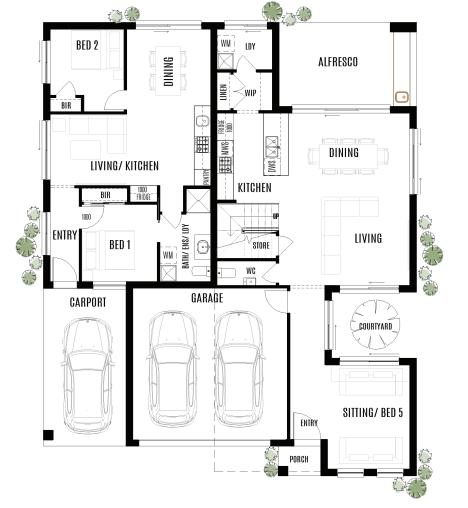

| <b>Total area</b><br>House length<br>House width      | <b>298.8m</b> <sup>2</sup><br>16.5m<br>13.58m                           |
|-------------------------------------------------------|-------------------------------------------------------------------------|
| Block width                                           | 16m                                                                     |
| Living Dining Kitchen Alfresco Garage                 | 4.77 x 3.27<br>4.52 x 3.00<br>2.50 x 3.28<br>5.00 x 3.06<br>5.63 x 5.53 |
| Granny flat                                           | 6.18 x 12.63                                                            |
| Master bedroom<br>Bedroom 2<br>Bedroom 3<br>Bedroom 4 | 4.04 x 3.80<br>2.88 x 3.03<br>3.00 x 4.38<br>3.33 x 3.26                |