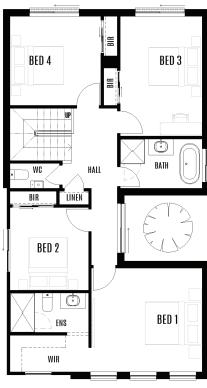

| <b>Total area</b><br>House length<br>House width      | <b>298.8m</b> <sup>2</sup><br>16.5m<br>13.58m                           |
|-------------------------------------------------------|-------------------------------------------------------------------------|
| Block width                                           | 16m                                                                     |
| Living Dining Kitchen Alfresco Garage                 | 4.77 x 3.27<br>4.52 x 3.00<br>2.50 x 3.28<br>5.00 x 3.06<br>5.63 x 5.53 |
| Granny flat                                           | 6.18 x 12.63                                                            |
| Master bedroom<br>Bedroom 2<br>Bedroom 3<br>Bedroom 4 | 4.04 x 3.80<br>2.88 x 3.03<br>3.00 x 4.38<br>3.33 x 3.26                |