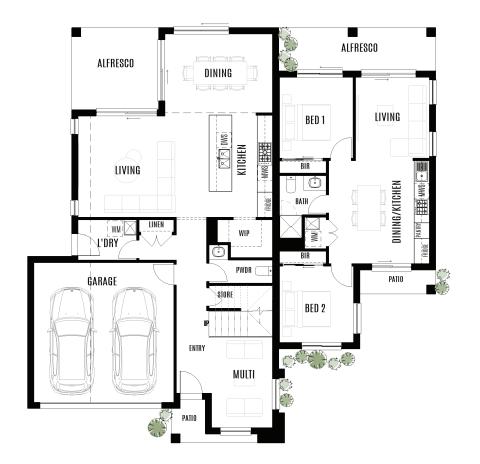

## This well-designed house and granny flat offer flexible options for dual rental income or extended family living

The Oxley 32 features a spacious 4-bedroom double-storey home with an additional private 2-bedroom granny flat, ideal for rental investment or family living at any stage.

| Total area     | 297.5m <sup>2</sup> |
|----------------|---------------------|
| House length   | 15.98m              |
| House width    | 16.06m              |
| Block width    | 19m                 |
|                |                     |
| Living         | 3.93 x 4.00         |
| Dining         | 4.24 x 3.23         |
| Kitchen        | 2.40 x 4.00         |
| Alfresco       | 3.42 x 3.23         |
| Garage         | 5.52 x 5.52         |
| Granny flat    | 6.18 x 12.63        |
| Master bedroom | 3.79 x 3.51         |
| Bedroom 2      | 3.20 x 3.23         |
| Bedroom 3      | 3.20 x 3.56         |
| Bedroom 4      | 3.20 x 3.10         |