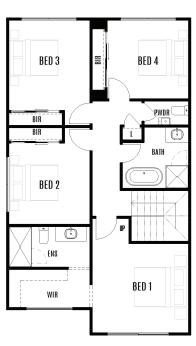

## This well-designed house and granny flat offer flexible options for dual rental income or extended family living

The Oxley 32 features a spacious 4-bedroom double-storey home with an additional private 2-bedroom granny flat, ideal for rental investment or family living at any stage.

| Total area     | 297.5m <sup>2</sup> |
|----------------|---------------------|
| House length   | 15.98m              |
| House width    | 16.06m              |
| Block width    | 19m                 |
|                |                     |
| Living         | 3.93 x 4.00         |
| Dining         | 4.24 x 3.23         |
| Kitchen        | 2.40 x 4.00         |
| Alfresco       | 3.42 x 3.23         |
| Garage         | 5.52 x 5.52         |
| Granny flat    | 6.18 x 12.63        |
| Master bedroom | 3.79 x 3.51         |
| Bedroom 2      | 3.20 x 3.23         |
| Bedroom 3      | 3.20 x 3.56         |
| Bedroom 4      | 3.20 x 3.10         |