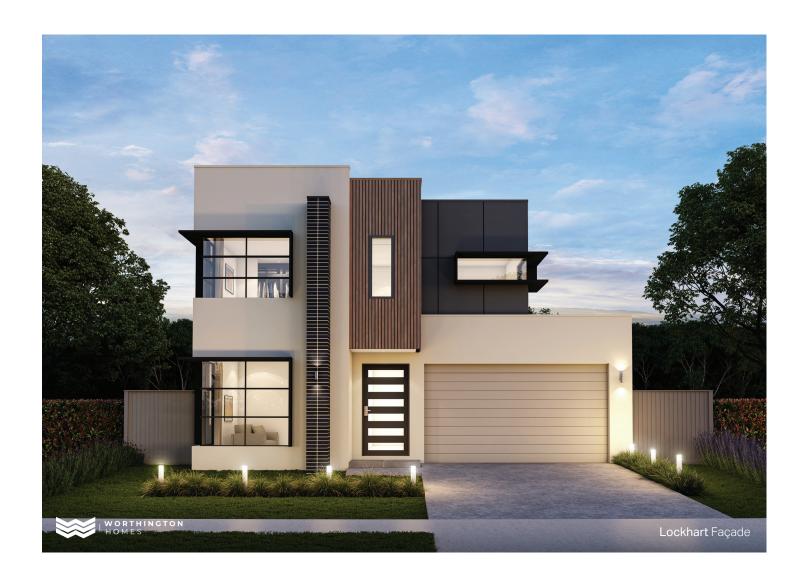

— 346.5m<sup>2</sup>

The Hamilton 37 is a contemporary family retreat, offering an inviting open-plan layout, versatile living zones, a private guest suite with ensuite, and a spacious alfresco for indoor-outdoor living.

With a living room, rumpus, front sitting area, and upstairs lounge, this home is designed for growing families to work, study, play, and entertain with ease.

| Total area     | 346.5m <sup>2</sup> |
|----------------|---------------------|
| House length   | 21.44m              |
| House width    | 11.08m              |
| Block width    | 13.5m               |
| 1 to do as     | 4.00 4.44           |
| Living         | 4.86 x 4.11         |
| Dining         | 4.53 x 4.11         |
| Kitchen        | 2.70 x 4.02         |
| Rumpus         | 3.32 x 3.86         |
| Sitting        | 3.35 x 3.90         |
| Alfresco       | 5.00 x 3.00         |
| Garage         | 5.52 x 5.64         |
| Courtyard      | 3.41 x 3.00         |
|                | <b>.</b>            |
| Master bedroom | 5.08 x 3.86         |
| Bedroom 2      | 3.38 x 3.43         |
| Bedroom 3      | 4.64 x 3.65         |
| Bedroom 4      | 3.35 x 3.56         |
| Bedroom 5      | 3.11 x 3.00         |
|                |                     |