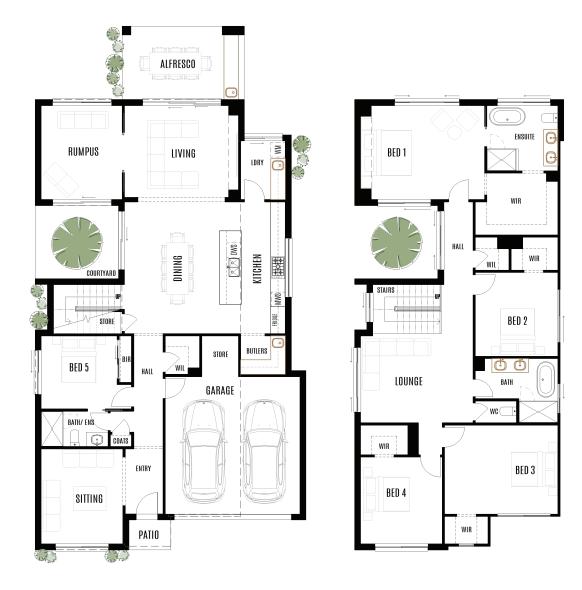

— 346.5m<sup>2</sup>

The Hamilton 37 is a contemporary family retreat, offering an inviting open-plan layout, versatile living zones, a private guest suite with ensuite, and a spacious alfresco for indoor-outdoor living.

With a living room, rumpus, front sitting area, and upstairs lounge, this home is designed for growing families to work, study, play, and entertain with ease.

| Total area     | 346.5m <sup>2</sup> |
|----------------|---------------------|
| House length   | 21.44m              |
| House width    | 11.08m              |
| Block width    | 13.5m               |
| 1 to do as     | 4.00 4.44           |
| Living         | 4.86 x 4.11         |
| Dining         | 4.53 x 4.11         |
| Kitchen        | 2.70 x 4.02         |
| Rumpus         | 3.32 x 3.86         |
| Sitting        | 3.35 x 3.90         |
| Alfresco       | 5.00 x 3.00         |
| Garage         | 5.52 x 5.64         |
| Courtyard      | 3.41 x 3.00         |
|                | <b>.</b>            |
| Master bedroom | 5.08 x 3.86         |
| Bedroom 2      | 3.38 x 3.43         |
| Bedroom 3      | 4.64 x 3.65         |
| Bedroom 4      | 3.35 x 3.56         |
| Bedroom 5      | 3.11 x 3.00         |
|                |                     |