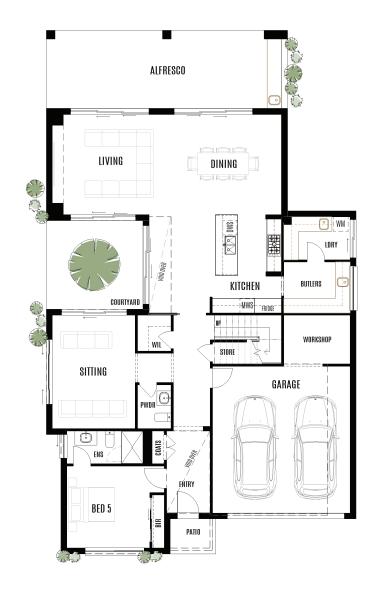

- 406.8m<sup>2</sup>

The Hamilton 44 delivers modern essentials, with a spacious kitchen, walk-in pantry, multiple living areas, a downstairs guest suite, and alfresco space.

The Hamilton 44 is tailored for dynamic family life, with spaces to unwind, entertain, or focus. Whether hosting friends, finding a quiet retreat, or enjoying family time, this home effortlessly adapts to your needs.

| Total area     | 406.8m                  |
|----------------|-------------------------|
| House length   | 21.44m                  |
| House width    | 12.68m                  |
| Block width    | 15m                     |
|                |                         |
| Living         | 4.67 x 3.77             |
| Dining         | 4.43 x 4.13             |
| Kitchen        | 2.90 x 4.00             |
| Sitting        | 3.43 x 4.65             |
| Alfresco       | 9.87 x 3.20             |
| Garage         | 5.65 x 6.0 <sup>2</sup> |
| Courtyard      | 4.96 x 3.63             |
|                |                         |
| Master bedroom | 4.62 x 4.13             |
| Bedroom 2      | 3.24 x 3.38             |
| Bedroom 3      | 3.52 x 3.25             |
| Bedroom 4      | 3.99 x 3.78             |
| Bedroom 5      | 3.40 x 3.36             |
|                |                         |