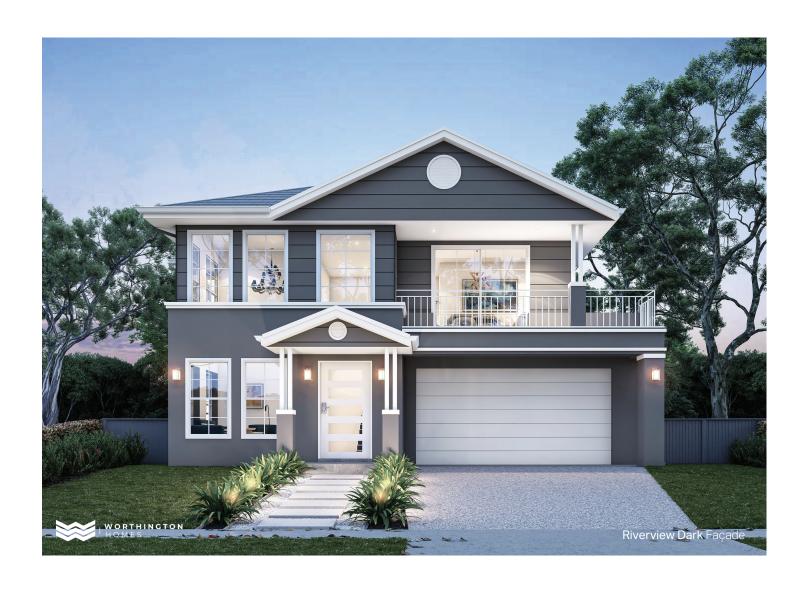

- 406.8m<sup>2</sup>

The Hamilton 44 delivers modern essentials, with a spacious kitchen, walk-in pantry, multiple living areas, a downstairs guest suite, and alfresco space.

The Hamilton 44 is tailored for dynamic family life, with spaces to unwind, entertain, or focus. Whether hosting friends, finding a quiet retreat, or enjoying family time, this home effortlessly adapts to your needs.

Images in this brochure may depict landscaping, fencing, upgraded fixtures, features or finishes which are not included and are an artist's impression only. Facades can affect the size of the dwelling and as such the final dwelling size is subject to change based on selected facade. Pricing is subject to final floor plans, tender and colour selections. This brochure is to be printed in colour only and black & white copies are considered uncontrolled. This design is copyright and cannot be reproduced or copied in any form or by any means. Please discuss with your sales consultant for clarification and availability on all items shown herein. Worthington Constructions Pty Ltd all rights reserved.