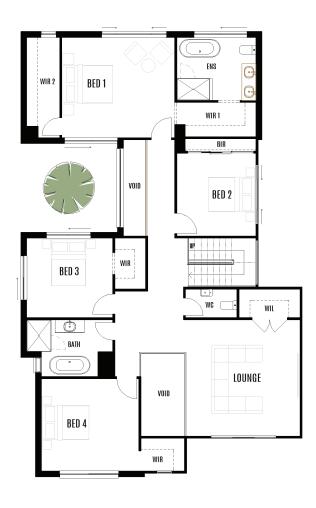

| Total area     | 406.8m                  |
|----------------|-------------------------|
| House length   | 21.44m                  |
| House width    | 12.68m                  |
| Block width    | 15m                     |
|                |                         |
| Living         | 4.67 x 3.77             |
| Dining         | 4.43 x 4.13             |
| Kitchen        | 2.90 x 4.00             |
| Sitting        | 3.43 x 4.65             |
| Alfresco       | 9.87 x 3.20             |
| Garage         | 5.65 x 6.0 <sup>2</sup> |
| Courtyard      | 4.96 x 3.63             |
|                |                         |
| Master bedroom | 4.62 x 4.13             |
| Bedroom 2      | 3.24 x 3.38             |
| Bedroom 3      | 3.52 x 3.25             |
| Bedroom 4      | 3.99 x 3.78             |
| Bedroom 5      | 3.40 x 3.36             |
|                |                         |