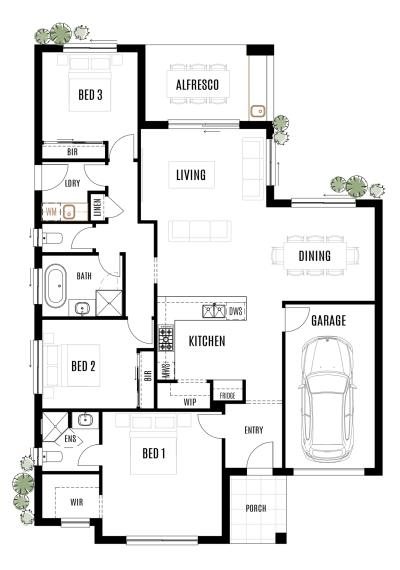

— 168m<sup>2</sup>

The Eden 18 is perfect for young families, couples, and downsizers. Its open-plan living and centerpiece kitchen bring style and functionality to modern living.

Featuring a wraparound kitchen centred in the main living area and overlooking the back yard, providing a pleasant cooking experience. The Eden offers several options to add more spaces to suit your family's needs.

| 168m²       |
|-------------|
| 16.74m      |
| 11.66m      |
| 13.50m      |
|             |
| 4.23 x 5.64 |
| 3.64 x 3.17 |
| 3.00 x 2.80 |
| 4.32 x 2.57 |
| 3.02 x 5.52 |
|             |
| 4.03 x 4.19 |
| 3.19 x 3.00 |
| 3.22 x 3.00 |
|             |