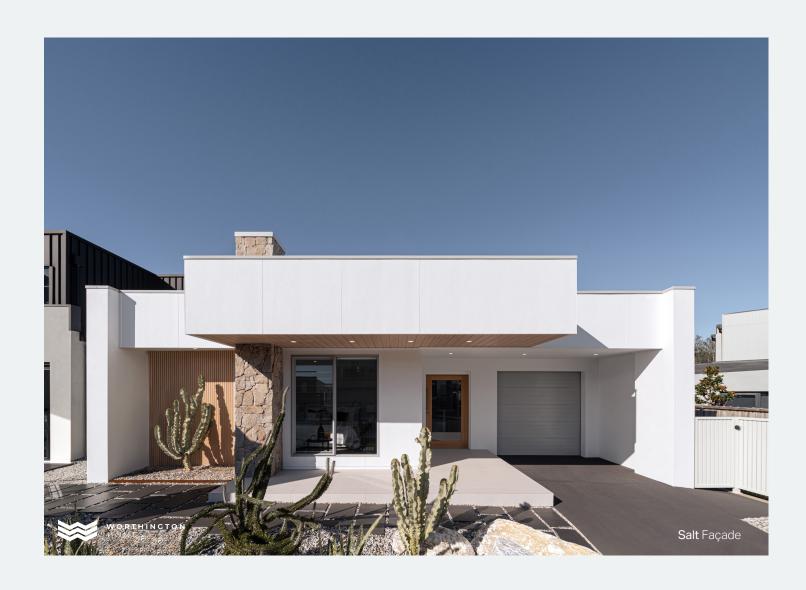

— 168m<sup>2</sup>

The Eden 18 is perfect for young families, couples, and downsizers. Its open-plan living and centerpiece kitchen bring style and functionality to modern living.

Featuring a wraparound kitchen centred in the main living area and overlooking the back yard, providing a pleasant cooking experience. The Eden offers several options to add more spaces to suit your family's needs.