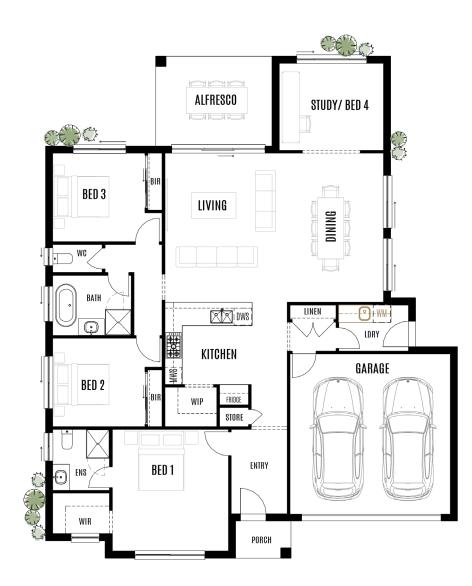

Eden 22.

\_\_\_\_ 4 BED \_\_\_\_ 2 BATH \_\_\_\_ 2 CAR

— 202.3m<sup>2</sup>

The Eden 22 is a thoughtfully designed home ideal for young families, couples, or those seeking to downsize, featuring open-plan living and a central kitchen.

Including an extra bedroom and double garage, offering ample space. Enjoy an alfresco area for entertaining, a spacious master suite with walk-in robe and ensuite, ideal for first-time homeowners.

| Total area     | <b>202.3m</b> <sup>2</sup> |
|----------------|----------------------------|
| House length   | 17.26m                     |
| House width    | 14.16m                     |
| Block width    | 16.00m                     |
|                |                            |
| Living         | 4.21 x 5.13                |
| Dining         | 3.31 x 5.13                |
| Kitchen        | 3.00 x 2.83                |
| Alfresco       | 4.00 x 3.09                |
| Garage         | 5.52 x 5.52                |
|                |                            |
| Master bedroom | 4.00 x 4.19                |
| Bedroom 2      | 3.18 x 3.05                |
| Bedroom 3      | 3.18 x 3.05                |
| Bedroom 4      | 3.59 x 3.00                |