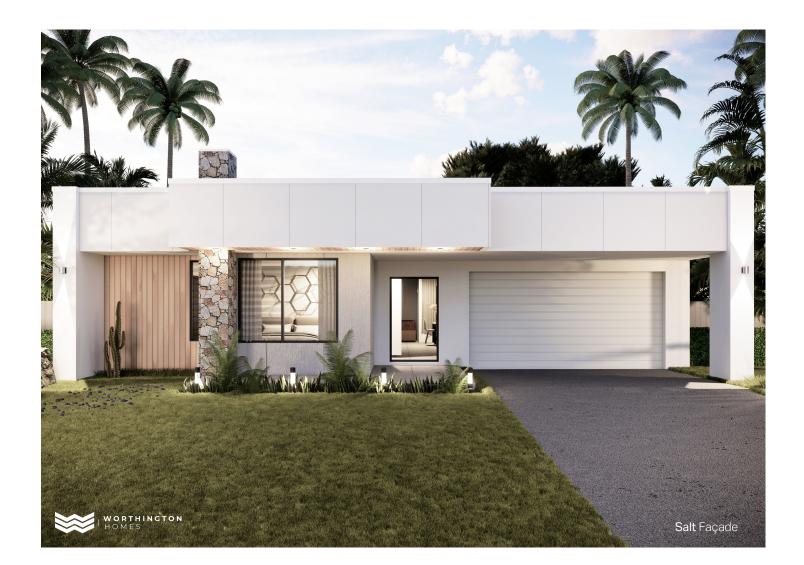

Eden 22.

\_\_\_\_ 4 BED \_\_\_\_ 2 BATH \_\_\_\_ 2 CAR

— 202.3m<sup>2</sup>

The Eden 22 is a thoughtfully designed home ideal for young families, couples, or those seeking to downsize, featuring open-plan living and a central kitchen.

Including an extra bedroom and double garage, offering ample space. Enjoy an alfresco area for entertaining, a spacious master suite with walk-in robe and ensuite, ideal for first-time homeowners.

| Total area     | <b>202.3m</b> <sup>2</sup> |
|----------------|----------------------------|
| House length   | 17.26m                     |
| House width    | 14.16m                     |
| Block width    | 16.00m                     |
|                |                            |
| Living         | 4.21 x 5.13                |
| Dining         | 3.31 x 5.13                |
| Kitchen        | 3.00 x 2.83                |
| Alfresco       | 4.00 x 3.09                |
| Garage         | 5.52 x 5.52                |
|                |                            |
| Master bedroom | 4.00 x 4.19                |
| Bedroom 2      | 3.18 x 3.05                |
| Bedroom 3      | 3.18 x 3.05                |
| Bedroom 4      | 3.59 x 3.00                |