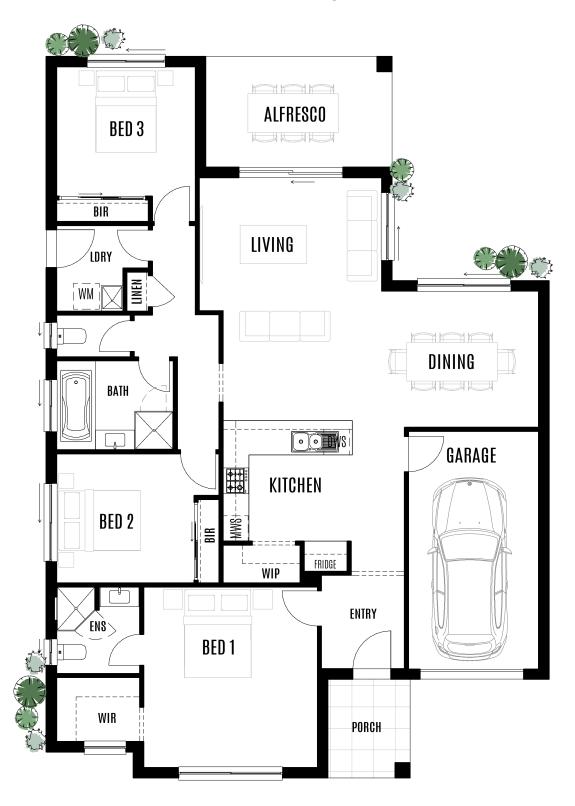

### Eden 18

The Eden 18 is a uniquely designed home, perfectly sized for young families, couples and those looking to downsize. Ticking all the boxes with its open plan living and centre piece kitchen.

Featuring a wraparound kitchen centred in the main living area and overlooking the back yard, providing a pleasant cooking experience. The Eden offers several options to add more spaces to suit your family's needs.

- A feature media alcove which creates the perfect space for your dream entertainment unit
- Genrously sized master bedroom with its own walk-in robe and ensuite
- Well suited for first homeowners

3

2

1

View our Value Plus, Lifestyle and Premium inclusions online

#### **DESIGN OPTIONS**

- Double garage option, depending on lot width
- Option to add additional rooms at the rear, such as media, a 4th bedroom and/ or a larger alfresco.

#### EDEN 18

| HOUSE SIZE   |        | ROOM SIZE |             |                |             |
|--------------|--------|-----------|-------------|----------------|-------------|
| Total area   | 168m²  | Living    | 4.23 x 5.64 | Master bedroom | 4.03 x 4.19 |
| House length | 16.74m | Dining    | 3.64 x 3.17 | Bedroom 2      | 3.19 x 3.00 |
| House width  | 11.66m | Kitchen   | 3.00 x 2.80 | Bedroom 3      | 3.22 x 3.00 |
| Block width  | 13.50m | Alfresco  | 4.32 x 2.57 |                |             |
|              |        | Garage    | 3.02 x 5.52 |                |             |