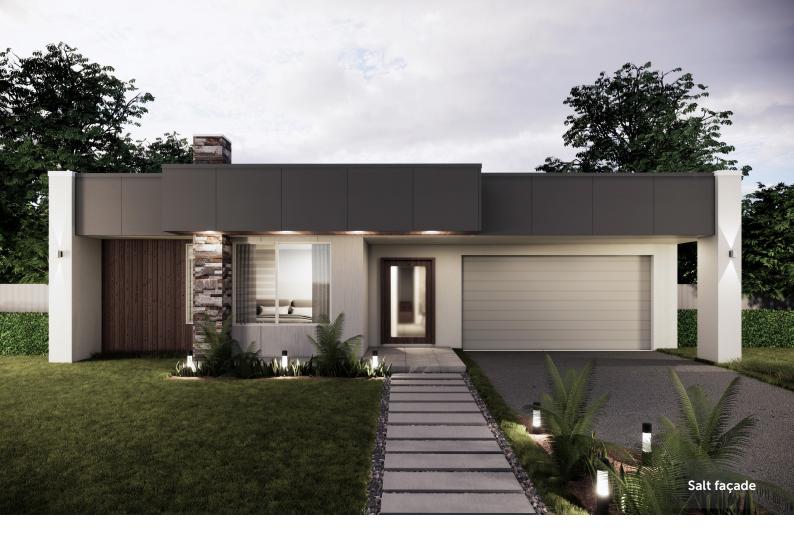

Eden 22

The Eden 22 is a uniquely designed home, perfectly sized for young families, couples and those looking to downsize. Ticking all the boxes with its open plan living and centre piece kitchen.

Now with an additional bedroom and a double garage included, the Eden 22 covers all your needs without compromising on space.

- An outdoor alfresco area perfect for entertaining family and friends
- Genrously sized master bedroom with its own walk-in robe and ensuite
- Well suited for first homeowners

View our Value Plus, Lifestyle and Premium inclusions online