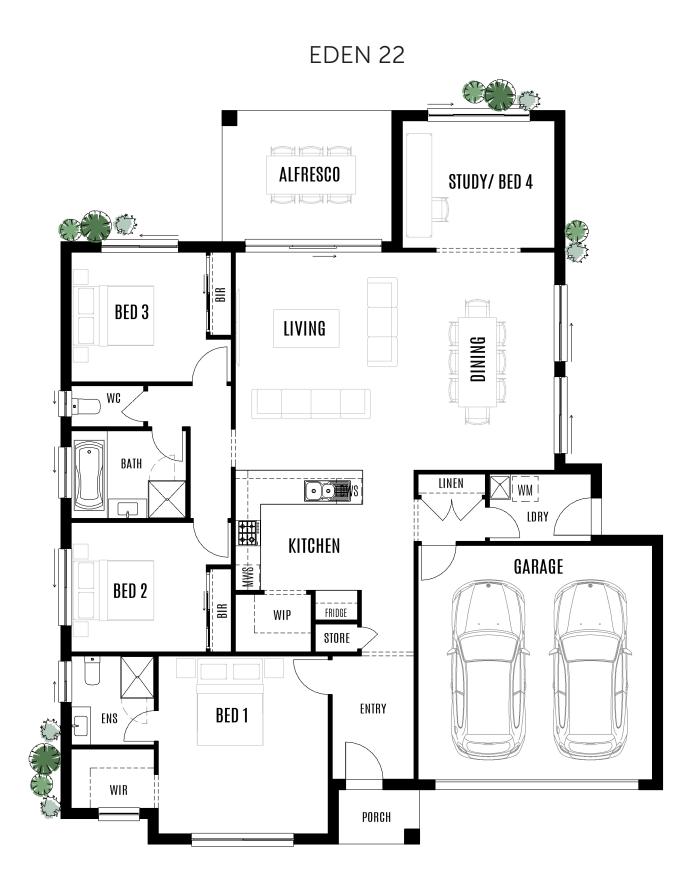

### **DESIGN OPTIONS**

- Butler's pantry option
- Larger alfresco in lieu of bed 4/ study

Q worthingtonhomes.com.au

| HOUSE SIZE   |                     | ROOM SIZE |             |                |             |
|--------------|---------------------|-----------|-------------|----------------|-------------|
| Total area   | 202.3m <sup>2</sup> | Living    | 4.21 x 5.13 | Master bedroom | 4.00 x 4.19 |
| House length | 17.26m              | Dining    | 3.31 x 5.13 | Bedroom 2      | 3.18 x 3.05 |
| House width  | 14.16m              | Kitchen   | 3.00 x 2.83 | Bedroom 3      | 3.18 x 3.05 |
| Block width  | 16.00m              | Alfresco  | 4.00 x 3.09 | Bedroom 4      | 3.59 x 3.00 |
|              |                     | Garage    | 5.52 x 5.52 |                |             |