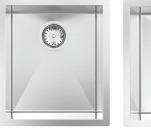

| Tapware | Choose from Gareth Ashton Madison<br>Avenue 2K1 side lever sink mixer or<br>Lucia 3K4 gooseneck sink mixer or<br>Lucia 3K2 side lever sink mixer in chrome |
|---------|------------------------------------------------------------------------------------------------------------------------------------------------------------|
| Sink    | Abey CUA340 single bowl inset or<br>CUA340D double bowl inset kitchen<br>sink in stainless steel                                                           |