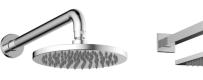

| Bath                    | 1500 or 1700mm Freestanding bath                                                                                                                                                                                                                                                                                                 |
|-------------------------|----------------------------------------------------------------------------------------------------------------------------------------------------------------------------------------------------------------------------------------------------------------------------------------------------------------------------------|
| Shower                  | Semi-frameless Mirage shower screen<br>with clear glass and chrome fixings<br>Choose from Abey Gareth Ashton Lucia<br>1SHRO horizontal shower, Lucia 2SHSQ<br>horizontal shower, Hand shower on rail<br>SRA07 3 Function or Hand shower on rail<br>1SRA in chrome (all in chrome)<br>500mm x 500mm tiled niche to each<br>shower |
| Toilet                  | Decina Fabrino rimless back-to-wall toilet suite with soft close seat in white                                                                                                                                                                                                                                                   |
| Vanity                  | Polytec custom vanity joinery with<br>20mm stone top and soft close doors<br>Choose from our lifestyle range of inset<br>basin or counter top basin                                                                                                                                                                              |
| Waste                   | Chrome push plug and waste                                                                                                                                                                                                                                                                                                       |
| Tapware                 | Choose from Abey Gareth Ashton Lucia,<br>Park Avenue or Poco range chrome tap-<br>ware and mixers                                                                                                                                                                                                                                |
| Bathroom<br>accessories | Choose from Abey Gareth Ashton lucia,<br>Park Avenue or Poco range toilet roll<br>holder, towel rail, hand towel ring and<br>robe hook in chrome                                                                                                                                                                                 |
| Tiling                  | Full height tiles (including tiled reveals to<br>windows) to bathroom and ensuite<br>Skirting tiles to wc<br>Lifestyle range 600mm x 600mm main<br>floor tiles<br>Tile insert floor wastes<br>Concrete setdowns to ground floor wet<br>areas for flush finish                                                                    |
| Mirror                  | 6mm polished mirror to the width of vanity                                                                                                                                                                                                                                                                                       |
|                         |                                                                                                                                                                                                                                                                                                                                  |