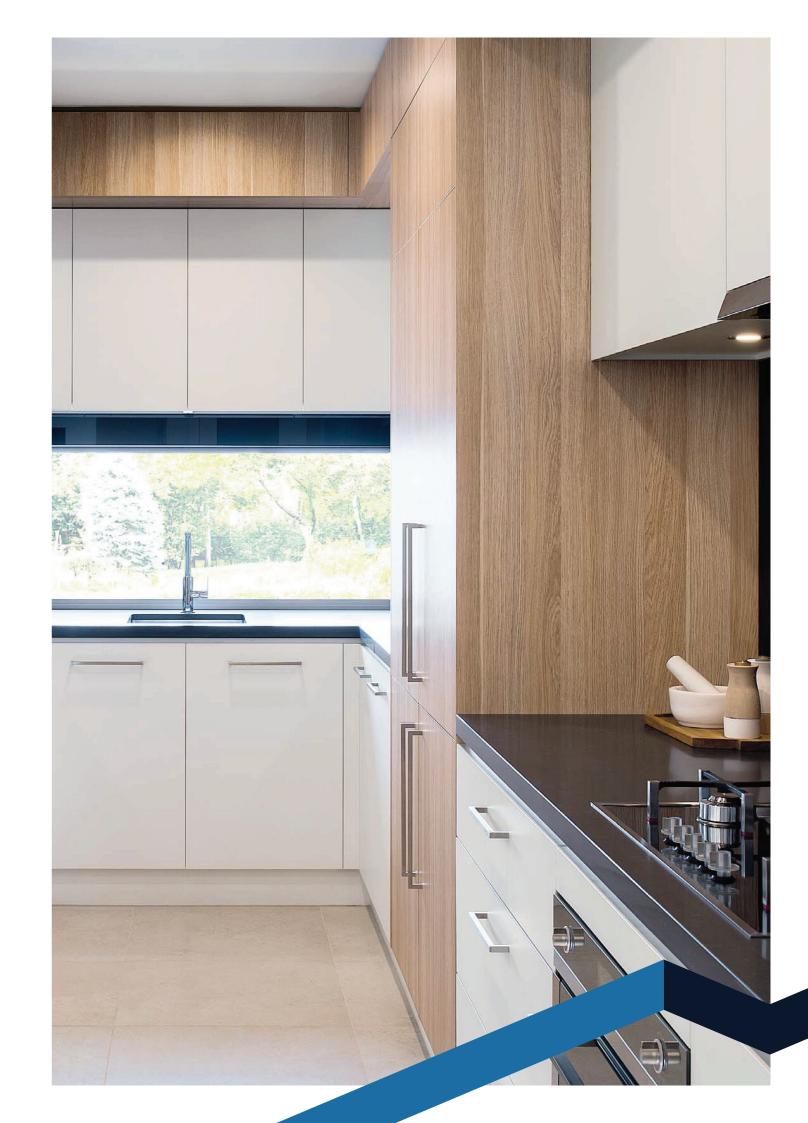

# Kitchen inclusions

Built with high quality materials that are simplistic yet stylish, our kitchens are both beautiful and functional.

| Benchtop | 40mm Caesarstone benchtop                                                                                                                                                                                                                                                                                     |
|----------|---------------------------------------------------------------------------------------------------------------------------------------------------------------------------------------------------------------------------------------------------------------------------------------------------------------|
| Joinery  | Polytec finish doors/drawers with over-<br>head cupboards<br>MDF painted bulkhead<br>Builder's range handles<br>Brushed aluminium kickboards<br>Dishwasher and microwave space<br>Blum soft close doors/drawers<br>1x set of standard drawers<br>2x set of pot drawers<br>1x pot drawer uner over & microwave |