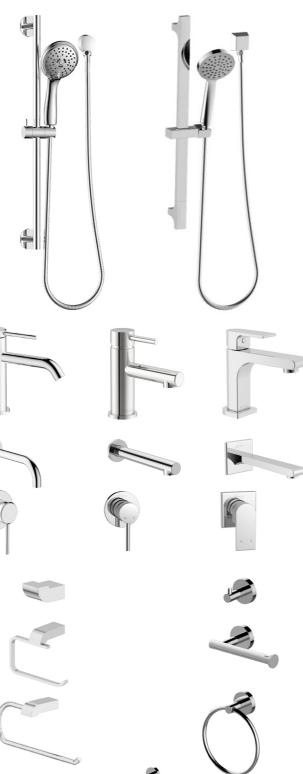

| Bath                    | 1500 or 1700mm Freestanding bath                                                                                                                                                                                                                                                                                                 |
|-------------------------|----------------------------------------------------------------------------------------------------------------------------------------------------------------------------------------------------------------------------------------------------------------------------------------------------------------------------------|
| Shower                  | Semi-frameless Mirage shower screen<br>with clear glass and chrome fixings<br>Choose from Abey Gareth Ashton Lucia<br>1SHRO horizontal shower, Lucia 2SHSQ<br>horizontal shower, Hand shower on rail<br>SRA07 3 Function or Hand shower on rail<br>1SRA in chrome (all in chrome)<br>500mm x 500mm tiled niche to each<br>shower |
| Toilet                  | Decina Fabrino rimless back-to-wall toilet suite with soft close seat in white                                                                                                                                                                                                                                                   |
| Vanity                  | Polytec custom vanity joinery with<br>20mm stone top and soft close doors<br>Choose from our lifestyle range of inset<br>basin or counter top basin                                                                                                                                                                              |
| Waste                   | Chrome push plug and waste                                                                                                                                                                                                                                                                                                       |
| Tapware                 | Choose from Abey Gareth Ashton Lucia,<br>Park Avenue or Poco range chrome tap-<br>ware and mixers                                                                                                                                                                                                                                |
| Bathroom<br>accessories | Choose from Abey Gareth Ashton lucia,<br>Park Avenue or Poco range toilet roll<br>holder, towel rail, hand towel ring and<br>robe hook in chrome                                                                                                                                                                                 |
| Tiling                  | Full height tiles (including tiled reveals to<br>windows) to bathroom and ensuite<br>Skirting tiles to wc<br>Lifestyle range 600mm x 600mm main<br>floor tiles<br>Tile insert floor wastes<br>Concrete setdowns to ground floor wet<br>areas for flush finish                                                                    |
| Mirror                  | 6mm polished mirror to the width of vanity                                                                                                                                                                                                                                                                                       |
|                         |                                                                                                                                                                                                                                                                                                                                  |