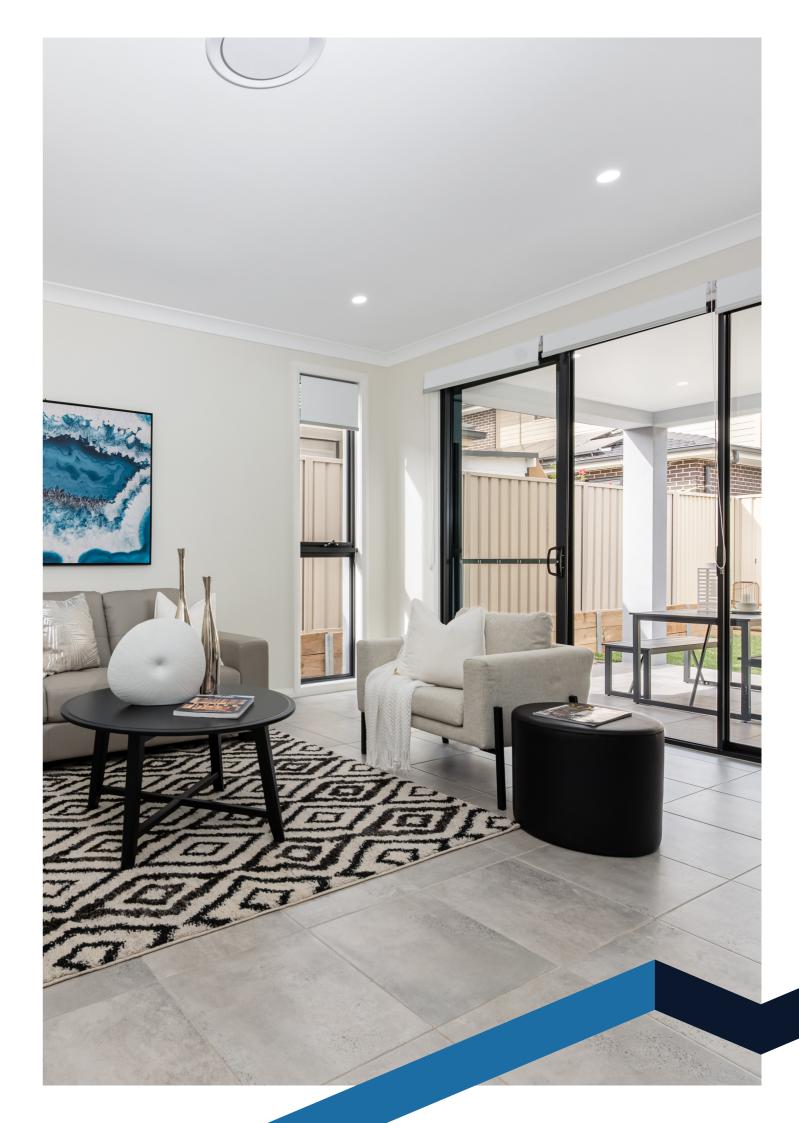

## Interior inclusions

It's the finishing touches that make your house a home. From your door handles to window frame colour and tiling, select quality materials that achieves the exact look you want.

| Ceilings                    | 2590mm ceiling height to ground floor<br>2400mm ceiling height to first floor                                                                                                                                                                                    |
|-----------------------------|------------------------------------------------------------------------------------------------------------------------------------------------------------------------------------------------------------------------------------------------------------------|
| Mouldings                   | Square set ceilings or decorative range cornice throughout                                                                                                                                                                                                       |
| Architraves<br>and skirting | 68 x 18 half splayed or dressed all round<br>F/J pine                                                                                                                                                                                                            |
| Doors                       | Choose from accent, smooth or<br>woodgrain moulded flush panel<br>2040mm high paint grade hollow<br>core internal doors                                                                                                                                          |
| Stairs                      | Cover grade staircase featuring MDF<br>treads and risers<br>Painted pine newel post, cap and<br>closed stringer<br>Choose from painted or stained handrail<br>with 12mm square steel black powder<br>coated balusters or 16mm round stainless<br>steel balusters |
| Wardrobes                   | 2400mm high sliding wardrobe doors<br>Framed mirror sliding door or polytec<br>robe range on white or silver track<br>450mm wide shelf<br>Double hanging rail in white melamine to<br>all robes                                                                  |
| Carpet                      | Lifestyle range carpet and underlay to<br>bedrooms, robes, first floor living areas,<br>study, media room and stairs                                                                                                                                             |
| Main floor<br>finish        | Choose from 600mm x 600mm Lifestyle range tiling or 1500 Hybrid plank flooring                                                                                                                                                                                   |

### Electrical

- LED downlights throughout (includes patio, entry, kitchen, walk in pantry, stairs, study/media, all main living areas, bedrooms, WIRs/Linens, alfresco)
- Standard wall light point under stairs
- 1x twin fluoro light fitting to garage
- Double power points throughout
- 2x TV points
- 2x data points
- 2x phone points
- 1x 2-way switch for stairs
- Smoke alarms (hard wired)
- Ducted heat/fan/light to bath, ensuite and guest ensuite (where applicable)
- Ducted exhaust fan to laundry and wc
- Appliance wiring, connection and installation
- 2x stainless steel up/down lights to front facade
- 1x external wall bunker light to laundry door
- 1x external double spotlight to rear
- NBN Hub enclosure ready for connection
- Digital TV antenna