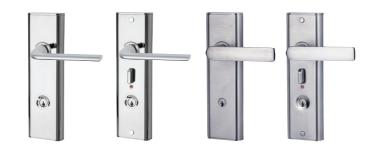

| door<br>furniture | set with round rosette available in sat<br>chrome or chrome | in  |
|-------------------|-------------------------------------------------------------|-----|
| Shelving          | Linen shelving with four white melam shelves 450mm wide     | ine |
|                   |                                                             |     |
|                   |                                                             |     |
|                   |                                                             |     |
|                   |                                                             |     |
|                   |                                                             |     |
| F                 |                                                             |     |

Lockwood Velocity internal range lever

Internal

| Windows    | Residential Range Windows<br>with clear glass<br>Translucent glass to ensuite and<br>bathroom                                                 |
|------------|-----------------------------------------------------------------------------------------------------------------------------------------------|
| Front door | Hume Newington range 2040 x 820 x<br>40mm clear glazed paint grade finish<br>Lockwood Nexion entry lever lockset in<br>chrome or satin chrome |