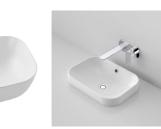

## Bathroom inclusions

Create a clean, contemporary bathroom that complements any bathroom fittings and décor. With quality tapware, basins and your choice of cabinetry textures, your bathroom style will remain timeless.

| Bath                    | 1500 or 1700mm Freestanding bath                                                                                                                                                                                                                                                                                                 |
|-------------------------|----------------------------------------------------------------------------------------------------------------------------------------------------------------------------------------------------------------------------------------------------------------------------------------------------------------------------------|
| Shower                  | Semi-frameless Mirage shower screen<br>with clear glass and chrome fixings<br>Choose from Abey Gareth Ashton Lucia<br>1SHRO horizontal shower, Lucia 2SHSQ<br>horizontal shower, Hand shower on rail<br>SRA07 3 Function or Hand shower on rail<br>1SRA in chrome (all in chrome)<br>500mm x 500mm tiled niche to each<br>shower |
| Toilet                  | Decina Fabrino rimless back-to-wall toilet suite with soft close seat in white                                                                                                                                                                                                                                                   |
| Vanity                  | Polytec custom vanity joinery with<br>20mm stone top and soft close doors<br>Choose from our lifestyle range of inset<br>basin or counter top basin                                                                                                                                                                              |
| Waste                   | Chrome push plug and waste                                                                                                                                                                                                                                                                                                       |
| Tapware                 | Choose from Abey Gareth Ashton Lucia,<br>Park Avenue or Poco range chrome tap-<br>ware and mixers                                                                                                                                                                                                                                |
| Bathroom<br>accessories | Choose from Abey Gareth Ashton lucia,<br>Park Avenue or Poco range toilet roll<br>holder, towel rail, hand towel ring and<br>robe hook in chrome                                                                                                                                                                                 |
| Tiling                  | Full height tiles (including tiled reveals to<br>windows) to bathroom and ensuite<br>Skirting tiles to wc<br>Lifestyle range 600mm x 600mm main<br>floor tiles<br>Tile insert floor wastes<br>Concrete setdowns to ground floor wet<br>areas for flush finish                                                                    |
| Mirror                  | 6mm polished mirror to the width of vanity                                                                                                                                                                                                                                                                                       |
|                         |                                                                                                                                                                                                                                                                                                                                  |