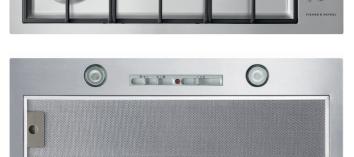

| Oven      | Fisher & Paykel stainless steel<br>90cm electric built-in oven |
|-----------|----------------------------------------------------------------|
| Cooktop   | Fisher & Paykel stainless steel 90cm<br>5 burner gas cooktop   |
| Rangehood | Fisher & Paykel stainless steel 90cm<br>undermount rangehood   |