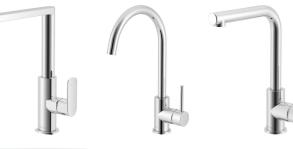

| Tapware | Choose from Gareth Ashton Madison<br>Avenue 2K1 side lever sink mixer or<br>Lucia 3K4 gooseneck sink mixer or<br>Lucia 3K2 side lever sink mixer in chrome |
|---------|------------------------------------------------------------------------------------------------------------------------------------------------------------|
| Sink    | Abey CUA340 single bowl inset or<br>CUA340D double bowl inset kitchen<br>sink in stainless steel                                                           |