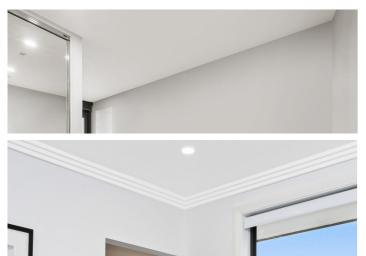

## Interior inclusions

It's the finishing touches that make your house a home. From your door handles to window frame colour and tiling, select quality materials that achieves the exact look you want.

| Ceilings                    | 2590mm ceiling height to ground floor<br>2400mm ceiling height to first floor                                                                                                                                                                                    |
|-----------------------------|------------------------------------------------------------------------------------------------------------------------------------------------------------------------------------------------------------------------------------------------------------------|
| Mouldings                   | Square set ceilings or decorative range cornice throughout                                                                                                                                                                                                       |
| Architraves<br>and skirting | 68 x 18 half splayed or dressed all round<br>F/J pine                                                                                                                                                                                                            |
| Doors                       | Choose from accent, smooth or<br>woodgrain moulded flush panel<br>2040mm high paint grade hollow<br>core internal doors                                                                                                                                          |
| Stairs                      | Cover grade staircase featuring MDF<br>treads and risers<br>Painted pine newel post, cap and<br>closed stringer<br>Choose from painted or stained handrail<br>with 12mm square steel black powder<br>coated balusters or 16mm round stainless<br>steel balusters |
| Wardrobes                   | 2400mm high sliding wardrobe doors<br>Framed mirror sliding door or polytec<br>robe range on white or silver track<br>450mm wide shelf<br>Double hanging rail in white melamine to<br>all robes                                                                  |
| Carpet                      | Lifestyle range carpet and underlay to<br>bedrooms, robes, first floor living areas,<br>study, media room and stairs                                                                                                                                             |
| Main floor<br>finish        | Choose from 600mm x 600mm Lifestyle range tiling or 1500 Hybrid plank flooring                                                                                                                                                                                   |