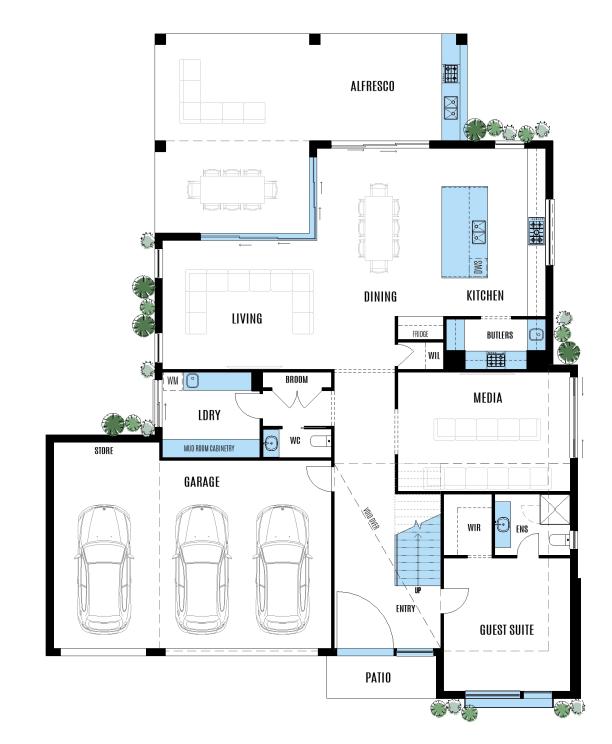

## GROUND FLOOR

| HOUSE SIZE   |                     | ROOM SIZE   |                    |                |             |
|--------------|---------------------|-------------|--------------------|----------------|-------------|
| Total area   | 515.9m <sup>2</sup> | Living      | 5.63 x 4.22        | Master bedroom | 4.66 x 4.95 |
| House length | 21.75m              | Dining      | 4.09 x 5.55        | Balcony        | 4.82 x 2.78 |
| House width  | 17.53m              | Kitchen     | 3.40 x 5.50        | Bedroom 2      | 3.47 x 3.90 |
| Block width  | 20.5m               | Media room  | 5.65 x 3.90        | Bedroom 3      | 3.85 x 3.35 |
|              |                     | Guest Suite | 4.15 x 4.36        | Bedroom 4      | 3.84 x 3.33 |
|              |                     | Alfresco    | 10.22 x 6.52/ 3.50 | Bedroom 5      | 3.34 x 4.67 |
|              |                     | Garage      | 9.10 x 6.15        | Sitting        | 5.31 x 3.31 |

- Gourmet gas kitchen with butlers pantry
- Outdoor entertaining area with kitchen
- Media room for gaming and streaming
- Internal laundry with toilet and mud room
- Bed 6 can be a rumpus or home office
- Walk-in robes and ensuite to all bedrooms

#### **DESIGN OPTIONS**

 Includes an outdoor kitchen that is additional to the alfresco