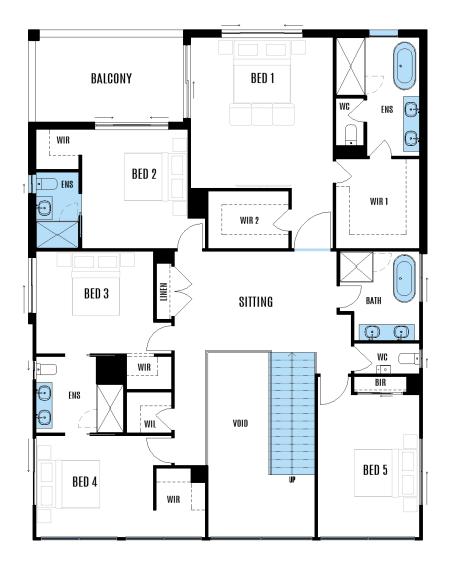

## FIRST FLOOR

|         | ROOM SIZE        |                                                                          |                                                                                                                                                                            |                                                                                                                                                                                                                                           |
|---------|------------------|--------------------------------------------------------------------------|----------------------------------------------------------------------------------------------------------------------------------------------------------------------------|-------------------------------------------------------------------------------------------------------------------------------------------------------------------------------------------------------------------------------------------|
| 515.9m² | Living           | 5.63 x 4.22                                                              | Master bedroom                                                                                                                                                             | 4.66 x 4.95                                                                                                                                                                                                                               |
| 21.75m  | Dining           | 4.09 x 5.55                                                              | Balcony                                                                                                                                                                    | 4.82 x 2.78                                                                                                                                                                                                                               |
| 17.53m  | Kitchen          | 3.40 x 5.50                                                              | Bedroom 2                                                                                                                                                                  | 3.47 x 3.90                                                                                                                                                                                                                               |
| 20.5m   | Media room       | 5.65 x 3.90                                                              | Bedroom 3                                                                                                                                                                  | 3.85 x 3.35                                                                                                                                                                                                                               |
|         | Guest Suite      | 4.15 x 4.36                                                              | Bedroom 4                                                                                                                                                                  | 3.84 x 3.33                                                                                                                                                                                                                               |
|         | Alfresco         | 10.22 x 6.52/ 3.50                                                       | Bedroom 5                                                                                                                                                                  | 3.34 x 4.67                                                                                                                                                                                                                               |
|         | Garage           | 9.10 x 6.15                                                              | Sitting                                                                                                                                                                    | 5.31 x 3.31                                                                                                                                                                                                                               |
|         | 21.75m<br>17.53m | 515.9m²Living21.75mDining17.53mKitchen20.5mMedia roomGuest SuiteAlfresco | 515.9m² Living 5.63 x 4.22   21.75m Dining 4.09 x 5.55   17.53m Kitchen 3.40 x 5.50   20.5m Media room 5.65 x 3.90   Guest Suite 4.15 x 4.36   Alfresco 10.22 x 6.52/ 3.50 | 515.9m² Living 5.63 x 4.22 Master bedroom   21.75m Dining 4.09 x 5.55 Balcony   17.53m Kitchen 3.40 x 5.50 Bedroom 2   20.5m Media room 5.65 x 3.90 Bedroom 3   Guest Suite 4.15 x 4.36 Bedroom 4   Alfresco 10.22 x 6.52/ 3.50 Bedroom 5 |

Koscinszko 56

The possibilities for luxury living are endless in an impressive 516m<sup>2</sup> home. The Kosciuszko 56 signature design is no exception.

Accommodate family and friends in a private guest suite with ensuite and walk-in robe while your family enjoys oversized bedrooms, each with its own walk-in robe and an adjoining ensuite. Entertain guests in a gourmet kitchen overlooking the living/dining and alfresco, all seamlessly connected to an outdoor kitchen and backyard oasis.