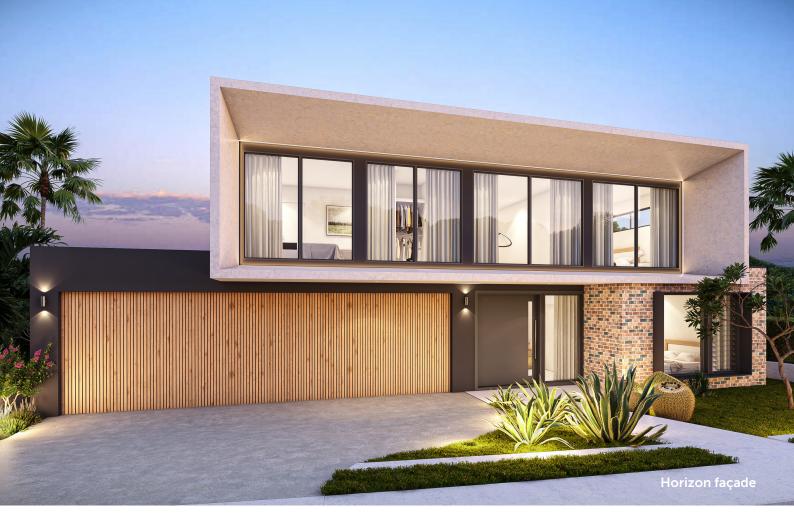

Koscinszko 56

The possibilities for luxury living are endless in an impressive 516m<sup>2</sup> home. The Kosciuszko 56 signature design is no exception.

Accommodate family and friends in a private guest suite with ensuite and walk-in robe while your family enjoys oversized bedrooms, each with its own walk-in robe and an adjoining ensuite. Entertain guests in a gourmet kitchen overlooking the living/dining and alfresco, all seamlessly connected to an outdoor kitchen and backyard oasis.

- Gourmet gas kitchen with butlers pantry
- Outdoor entertaining area with kitchen
- Media room for gaming and streaming
- Internal laundry with toilet and mud room
- Bed 6 can be a rumpus or home office
- Walk-in robes and ensuite to all bedrooms