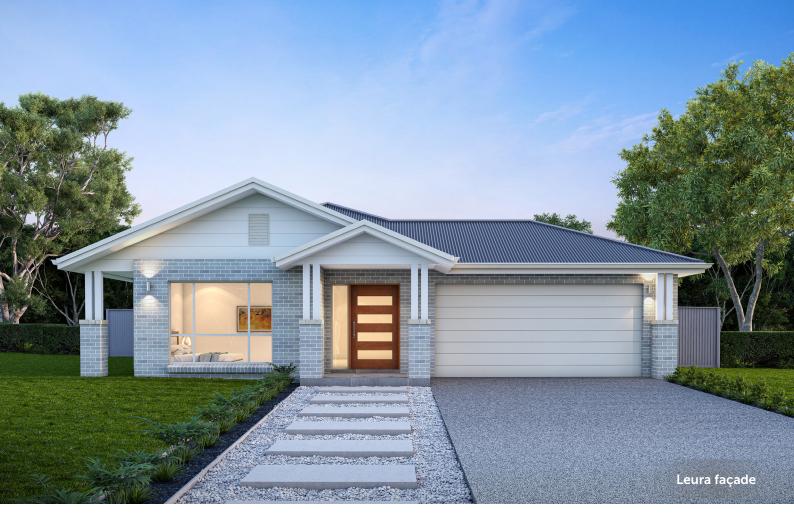

Coolong 28

Designed with family in mind, the Coolong 28 offers plenty of space with an integrated living, kitchen and dining area directly accessible to a grand alfresco perfectly sized for any gathering.

Featuring storage solutions located where you need it most and a large separate sitting room, giving your family the freedom to enjoy their freetime however they like.

- generously sized rooms
- Separate sitting area for those movie nights
- Master bedroom with private ensuite and walk-in robe

# **DESIGN OPTIONS**

- Wrap the alfresco around both your living and dining room with a corner stacker door for that extra architecural element
- Add a courtyard to the master bedroom to create your own garden retreat
- Choose from a variety of façade design options