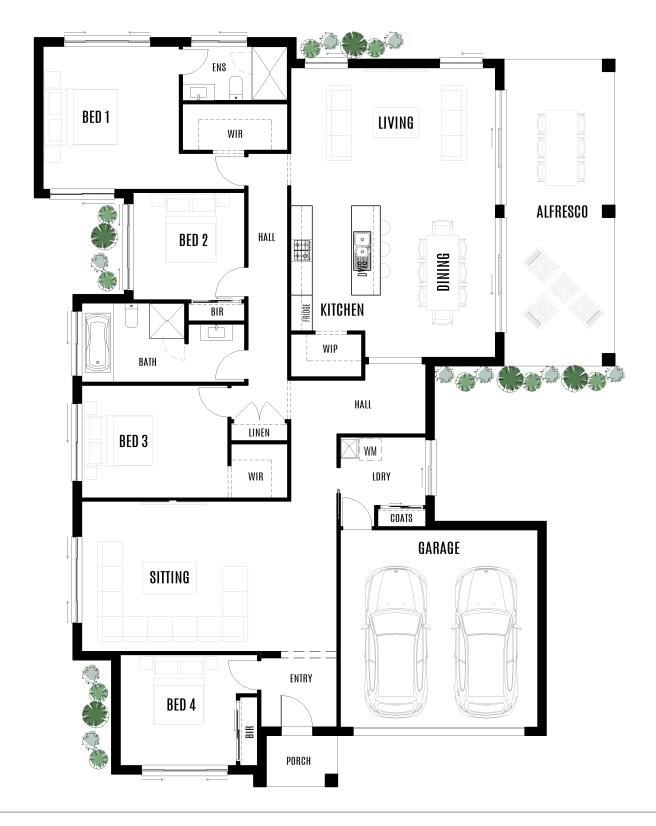

Coolong 28

Designed with family in mind, the Coolong 28 offers plenty of space with an integrated living, kitchen and dining area directly accessible to a grand alfresco perfectly sized for any gathering.

Featuring storage solutions located where you need it most and a large separate sitting room, giving your family the freedom to enjoy their freetime however they like.

- generously sized rooms
- Separate sitting area for those movie nights
- Master bedroom with private ensuite and walk-in robe

#### HOUSE SIZE

| Total area   | 26  |
|--------------|-----|
| House length | 20  |
| House width  | 16. |
| Block width  | 18. |

#### **ROOM SIZE**

| otal area   | 263m²  | Living   | 5.72 x 3.86 | Master bedroom | 3.81 x 4.00 |
|-------------|--------|----------|-------------|----------------|-------------|
| ouse length | 20.94m | Dining   | 3.22 x 4.24 | Bedroom 2      | 3.12 x 3.00 |
| ouse width  | 16.23m | Kitchen  | 2.50 x 3.50 | Bedroom 3      | 4.09 x 3.15 |
| lock width  | 18.07m | Sitting  | 5.85 x 4.20 | Bedroom 4      | 3.25 x 3.10 |
|             |        | Alfresco | 3.10 x 8.58 |                |             |
|             |        | Garage   | 5.52 x 5.52 |                |             |
|             |        |          |             |                |             |