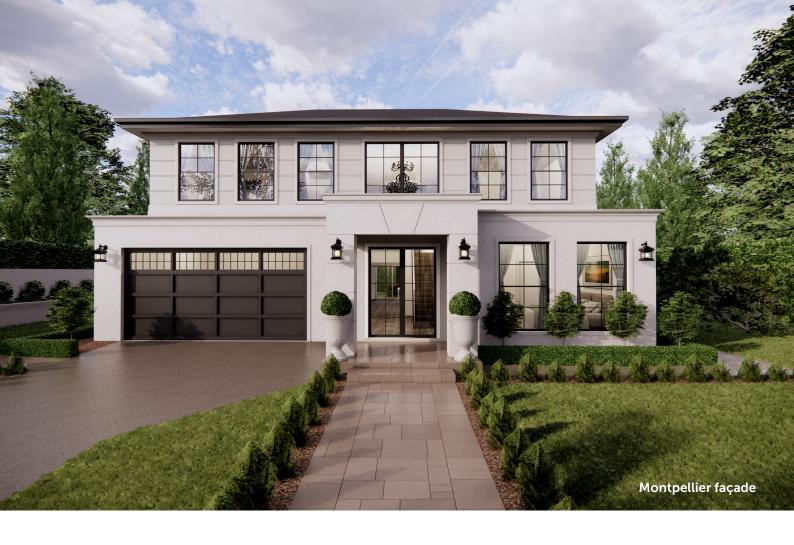

## Kosciuszko 48

Experience refined living at its finest with our new Kosciuszko 48 design, where luxury meets elegance.

Accommodate family and friends in a private guest suite with ensuite and walk-in robe while your family enjoys oversized bedrooms, each with its own walk-in robe and an adjoining ensuite. Entertain guests in a gourmet kitchen overlooking the living/dining and alfresco, all seamlessly connected to an outdoor kitchen and backyard oasis.

- Gourmet gas kitchen with butlers pantry
- Outdoor entertaining area with kitchen
- Media room for gaming and streaming
- Internal laundry with toilet and mud room
- Guest Suite can be a rumpus or home office