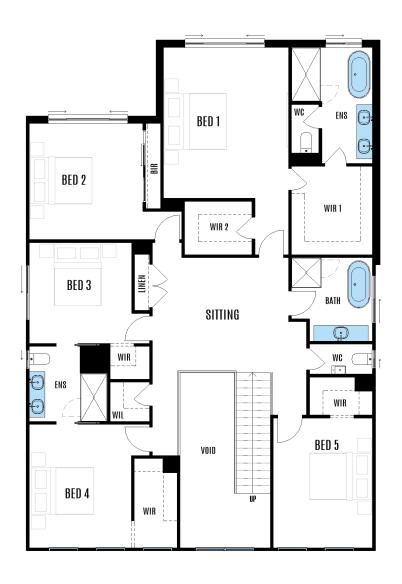

#### FIRST FLOOR

| HOUSE SIZE   |                     | ROOM SIZE          |                   |                |             |
|--------------|---------------------|--------------------|-------------------|----------------|-------------|
| Total area   | 445.2m <sup>2</sup> | Living             | 5.01 x 5.39       | Master bedroom | 4.15 x 5.01 |
| House length | 22.71m              | Dining             | 4.24 x 5.42       | Bedroom 2      | 3.78 x 3.86 |
| House width  | 13.85m              | Kitchen            | 2.70 x 5.42       | Bedroom 3      | 3.41 x 3.35 |
| Block width  | 16.8m               | Media room         | 5.57 x 3.50       | Bedroom 4      | 3.40 x 4.10 |
|              |                     | <b>Guest Suite</b> | 4.07 x 4.71       | Bedroom 5      | 3.30 x 4.31 |
|              |                     | Alfresco           | 8.50 x 6.02/ 3.50 | Sitting        | 4.52 x 3.82 |
|              |                     | Garage             | 6.12 x 5.52       |                |             |

## Kosciuszko 48

Experience refined living at its finest with our new Kosciuszko 48 design, where luxury meets elegance.

Accommodate family and friends in a private guest suite with ensuite and walk-in robe while your family enjoys oversized bedrooms, each with its own walk-in robe and an adjoining ensuite. Entertain guests in a gourmet kitchen overlooking the living/dining and alfresco, all seamlessly connected to an outdoor kitchen and backyard oasis.