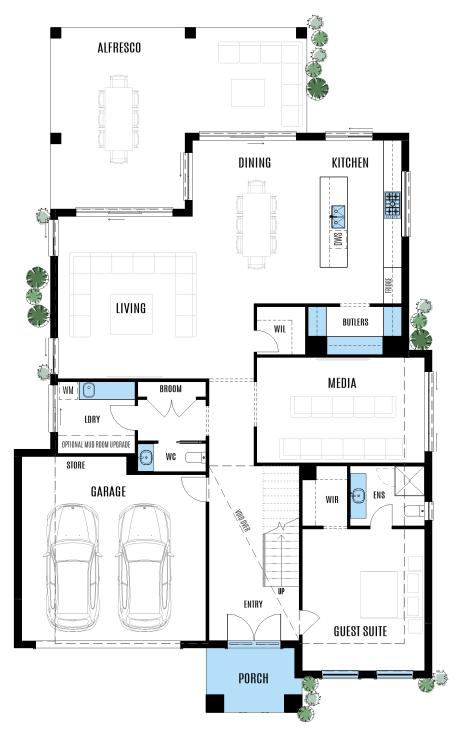

#### GROUND FLOOR

| HOUSE SIZE   |                     | ROOM SIZE          |                   |                |             |
|--------------|---------------------|--------------------|-------------------|----------------|-------------|
| Total area   | 445.2m <sup>2</sup> | Living             | 5.01 x 5.39       | Master bedroom | 4.15 x 5.01 |
| House length | 22.71m              | Dining             | 4.24 x 5.42       | Bedroom 2      | 3.78 x 3.86 |
| House width  | 13.85m              | Kitchen            | 2.70 x 5.42       | Bedroom 3      | 3.41 x 3.35 |
| Block width  | 16.8m               | Media room         | 5.57 x 3.50       | Bedroom 4      | 3.40 x 4.10 |
|              |                     | <b>Guest Suite</b> | 4.07 x 4.71       | Bedroom 5      | 3.30 x 4.31 |
|              |                     | Alfresco           | 8.50 x 6.02/ 3.50 | Sitting        | 4.52 x 3.82 |
|              |                     | Garage             | 6.12 x 5.52       |                |             |

- Gourmet gas kitchen with butlers pantry
- Outdoor entertaining area with kitchen
- Media room for gaming and streaming
- Internal laundry with toilet and mud room
- Guest Suite can be a rumpus or home office

#### **DESIGN OPTIONS**

- Outdoor kitchen that is additional to the alfresco
- Upgrade joinery to butler's pantry and laundry
- Customise the spaces to suit your family's needs, such as converting extra bedrooms into an office, a study or a rumpus.