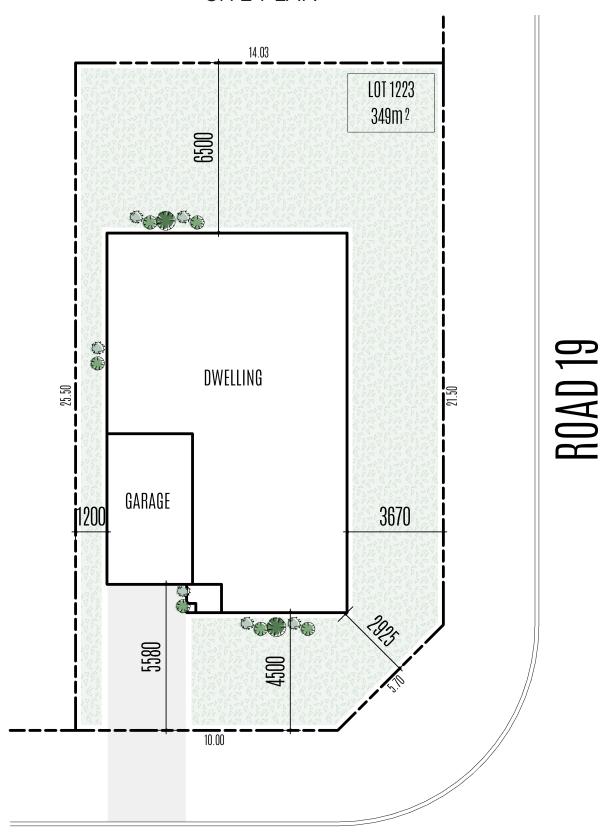

129.5m<sup>2</sup> 1223 349m<sup>2</sup>

\$699,470.00

- Standard site costs are included
- Council requirements & preliminaries
- Service connections
- Energy efficiency allowance
- Standard BASIX

Q worthingtonhomes.com.au

| House length | 14.5m | Dining  | 2.71 x 3.79 | Bedroom 2 | 2.93 x 3.00 |
|--------------|-------|---------|-------------|-----------|-------------|
| House width  | 9.16m | Kitchen | 4.01 x 2.36 | Bedroom 3 | 3.00 x 2.86 |
| Block width  | 11m   | Garage  | 3.02 x 5.52 | Bedroom 4 | 3.00 x 2.80 |

## SITE PLAN

ROAD 7

| Wilton Greens - Lot 1223 - Single Storey - Tyndall 14sq 4 Bed Package Pricelis                                                                                                                                                          | t                 |
|-----------------------------------------------------------------------------------------------------------------------------------------------------------------------------------------------------------------------------------------|-------------------|
| Item                                                                                                                                                                                                                                    | Total (incl. GST) |
| Base House "Value Plus" Inclusions - Tyndall                                                                                                                                                                                            | Included          |
| (Incl. Standard Standard site costs & piering, M Class slab, Brick Veneer external walls, Treated timber frame, 2450mm ceiling ht, Concrete tiled roof, Std range tiled or Hybrid flooring to main floors and carpet to bedrooms/robes) | Included          |
| Single Car Garage                                                                                                                                                                                                                       | Included          |
| Classic Façade - including concrete roof tiles and full height brick column with exterior coating paint finish to front patio                                                                                                           | Included          |
| Ducted Air Conditioning system - 12.24kw incl. 2 zones - up to 7 outlets                                                                                                                                                                | Included          |
| Additional Site Specific Site Costs                                                                                                                                                                                                     |                   |
| H Class waffle pod Slabs to suit council requirements                                                                                                                                                                                   | Included          |
| Additional Temp Fence (corner lot)                                                                                                                                                                                                      | Included          |
| Side Façade Upgrade (for second street frontage) - for estate compliance for corner lot sites                                                                                                                                           | Included          |
| Additional construction elements to comply with electrical pad mount sub station to corner of lot                                                                                                                                       | Included          |
| Additional Inclusions                                                                                                                                                                                                                   |                   |
| Flyscreens to window openings & Flydoors to sliding doors                                                                                                                                                                               | Included          |
| Tiled Patio (incl. screed)                                                                                                                                                                                                              | Included          |
| External light package - incl. 2x stainless steel up/down lights (to front façade), 1x wall bunker light and 1x twin spotlight to rear                                                                                                  | Included          |
| NBN Hub                                                                                                                                                                                                                                 | Included          |
| Digital TV Antenna                                                                                                                                                                                                                      | Included          |
| Coloured concrete Driveway - incl. up to 30m2 coloured concrete driveway, path to entry patio from driveway and council crossover, council fees, excavation                                                                             | Included          |
| *Note: Above Prices Include an Increase Allowance for delayed site start -<br>Construction Commencement by July 2023                                                                                                                    | Included          |
|                                                                                                                                                                                                                                         |                   |
| Sub-Total                                                                                                                                                                                                                               | \$289,470.00      |
| Land Price                                                                                                                                                                                                                              | \$410,000.00      |
| Total House & Land Price Package                                                                                                                                                                                                        | \$699,470.00      |