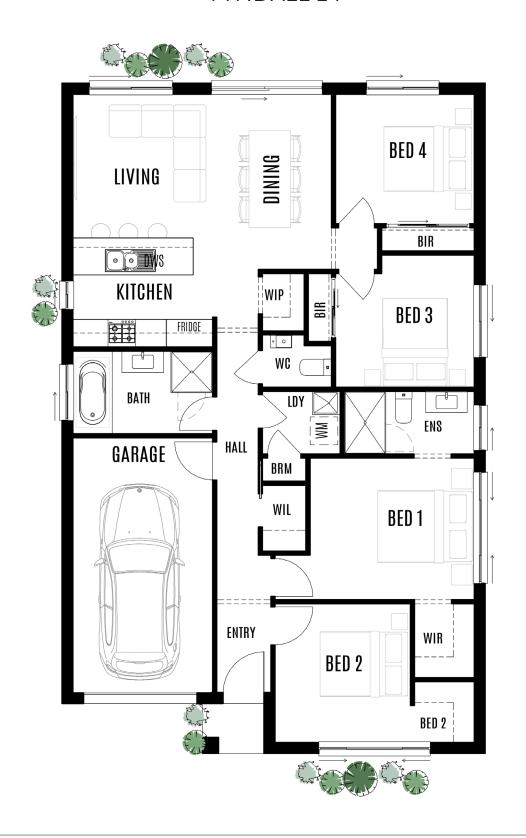

# Tyndall 14

Tyndall 14 is a narrow lot single storey home designed to accommodate a growing family.

With 4 spacious bedrooms, a walk-in pantry and walk-in linen closet, there's plenty of space for living and storage. The open plan design ticks all the boxes when it comes to comfort and style, as well as entertaining quests.

- Walk-in robe to bedroom 1 and 2
- Open plan dining/living area with galley-style kitchen and walk-in pantry
- Option to turn the 4th bedroom into a study or media room

House size Lot number Lot size

House + Land price

### TYNDALL 14

| HOUSE SIZE |                     | ROOM SIZE |             |                |             |
|------------|---------------------|-----------|-------------|----------------|-------------|
| Total area | 129.5m <sup>2</sup> | Living    | 2.88 x 3.11 | Master bedroom | 3.55 x 3.06 |

| House length | 14.5m | Dining  | 2.71 x 3.79 | Bedroom 2 | 2.93 x 3.00 |
|--------------|-------|---------|-------------|-----------|-------------|
| House width  | 9.16m | Kitchen | 4.01 x 2.36 | Bedroom 3 | 3.00 x 2.86 |
| Block width  | 11m   | Garage  | 3.02 x 5.52 | Bedroom 4 | 3.00 x 2.80 |