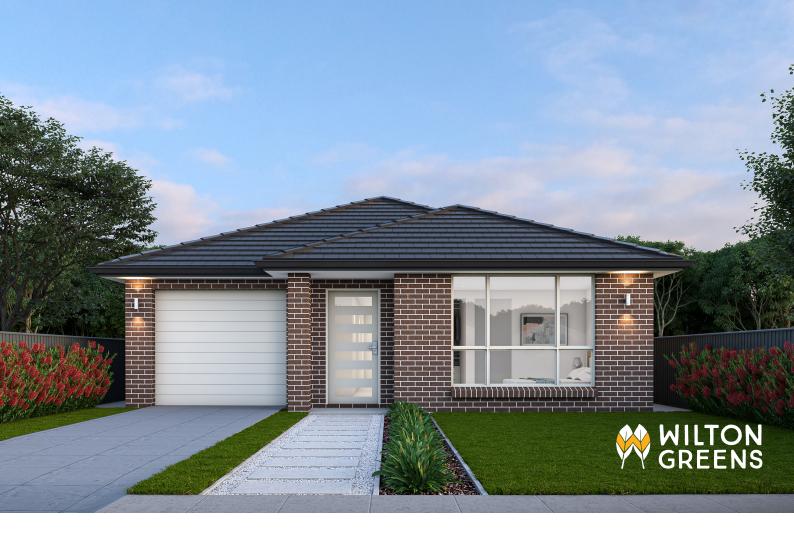

# Tyndall 14

Tyndall 14 is a narrow lot single storey home designed to accommodate a growing family.

With 4 spacious bedrooms, a walk-in pantry and walk-in linen closet, there's plenty of space for living and storage. The open plan design ticks all the boxes when it comes to comfort and style, as well as entertaining quests.

- Walk-in robe to bedroom 1 and 2
- Open plan dining/living area with galley-style kitchen and walk-in pantry
- Option to turn the 4th bedroom into a study or media room

House size Lot number Lot size

House + Land price