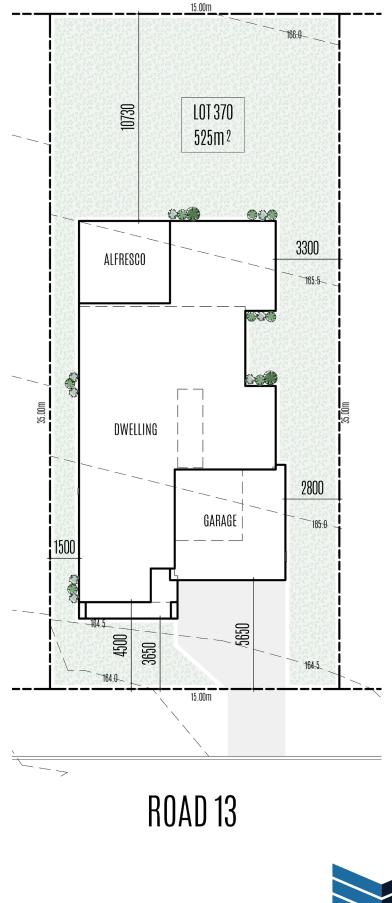

2

House size 370 Lot number 525m<sup>2</sup> Lot size House + Land price

329m<sup>2</sup> \$1,533,860.00

- Standard site costs are included
- Council requirements & preliminaries
- Service connections
- Energy efficiency allowance
- Standard BASIX

# SITE PLAN

 $\boldsymbol{Q}$  worthingtonhomes.com.au

| Double Storey Double Garage - Boston - 35sq Package                                                                                                                                                                                                                                                                                                                                                                                                                                                                                                                                                                                                                                                                                                                                                                                                 |                   |
|-----------------------------------------------------------------------------------------------------------------------------------------------------------------------------------------------------------------------------------------------------------------------------------------------------------------------------------------------------------------------------------------------------------------------------------------------------------------------------------------------------------------------------------------------------------------------------------------------------------------------------------------------------------------------------------------------------------------------------------------------------------------------------------------------------------------------------------------------------|-------------------|
| Item                                                                                                                                                                                                                                                                                                                                                                                                                                                                                                                                                                                                                                                                                                                                                                                                                                                | Total (incl. GST) |
| Base House "Lifestyle" Inclusions - Boston 35                                                                                                                                                                                                                                                                                                                                                                                                                                                                                                                                                                                                                                                                                                                                                                                                       | Included          |
| (Standard site costs & piering, M Class slab, Brick Veneer & Treated timber<br>frame, 2590mm ceiling ht to ground floor, 2440mm ceiling height to first<br>floor, Concrete Tiled roof, Tile finish Patio and Alfresco, Std range tiled or Hy-<br>brid flooring to main floors and carpet to media, bedrooms/robes and stair-<br>case)                                                                                                                                                                                                                                                                                                                                                                                                                                                                                                               | Included          |
| Double Car Garage                                                                                                                                                                                                                                                                                                                                                                                                                                                                                                                                                                                                                                                                                                                                                                                                                                   | Included          |
| Covered Rear Alfresco - 4.49m x 4.27m                                                                                                                                                                                                                                                                                                                                                                                                                                                                                                                                                                                                                                                                                                                                                                                                               | Included          |
| Pinnacle Façade - includes selected range face brick veneer external walls to<br>ground floor and garage parapet. Balcony construction to front of bed 1 with<br>waterproofed and tiled floor finish, clear glass blaustrade, aluminium glazed<br>french door and windows with colonial glazing bars and window hi-light<br>above. Extended patio to ground floor in front of study with aluminium glazed<br>french door and windows with colonial glazing bars. Aluminium glazed en-<br>try door with glazing bars. A-Frame roof structure to bed 1 with Colorbond<br>standing seam roofing. Paint finish raked ceilings to bed 1. Timba-tone Col-<br>orbond colour sectional garage door. James Hardies Oblique vertical external<br>wall cladding to external first floor walls and sheet metal roofing with low<br>roof pitch as marked on plan | Included          |
| Ducted Air Conditioning system - Actron CRA 200T (Three Phase) - Double<br>Storey installation - 19.06kw incl. 2 zones - up to 12 outlets - 2 std. control-<br>lers                                                                                                                                                                                                                                                                                                                                                                                                                                                                                                                                                                                                                                                                                 | Included          |
| Laundry Cabinetry - Includes:<br>Laundry Tub Run has allowance for front loader washing machine space and<br>front loader dryer space with overheads cupboards. MDF Bulkhead without<br>cornice.                                                                                                                                                                                                                                                                                                                                                                                                                                                                                                                                                                                                                                                    | Included          |
| Additional Site Specific Site Costs                                                                                                                                                                                                                                                                                                                                                                                                                                                                                                                                                                                                                                                                                                                                                                                                                 |                   |
| H Class waffle pod Slabs to suit council requirements                                                                                                                                                                                                                                                                                                                                                                                                                                                                                                                                                                                                                                                                                                                                                                                               | Included          |
| Provisional Sum Allowance for VENM/EPA report                                                                                                                                                                                                                                                                                                                                                                                                                                                                                                                                                                                                                                                                                                                                                                                                       | Included          |
| Basix upgrades allowance                                                                                                                                                                                                                                                                                                                                                                                                                                                                                                                                                                                                                                                                                                                                                                                                                            | Included          |
| BAL-29 Bushfire Compliance upgrades allowance                                                                                                                                                                                                                                                                                                                                                                                                                                                                                                                                                                                                                                                                                                                                                                                                       | Included          |
| Additional export of Fill due to site conditions - 5 additional loads                                                                                                                                                                                                                                                                                                                                                                                                                                                                                                                                                                                                                                                                                                                                                                               | Included          |
| Additional piering over standard inclusion allowance                                                                                                                                                                                                                                                                                                                                                                                                                                                                                                                                                                                                                                                                                                                                                                                                | Included          |
| Provide Bingara Gorge Pressure Sewer Unit connection system - to suit Syd-<br>ney Water requirements                                                                                                                                                                                                                                                                                                                                                                                                                                                                                                                                                                                                                                                                                                                                                | Included          |
| Wilton Recycled Water Treatment scheme connection                                                                                                                                                                                                                                                                                                                                                                                                                                                                                                                                                                                                                                                                                                                                                                                                   | Included          |
|                                                                                                                                                                                                                                                                                                                                                                                                                                                                                                                                                                                                                                                                                                                                                                                                                                                     |                   |
| Additional Inclusions                                                                                                                                                                                                                                                                                                                                                                                                                                                                                                                                                                                                                                                                                                                                                                                                                               |                   |
| *Note: Above Prices Include an Increase Allowance for delayed site start -<br>Construction Commencement by December 15 2023                                                                                                                                                                                                                                                                                                                                                                                                                                                                                                                                                                                                                                                                                                                         | Included          |
|                                                                                                                                                                                                                                                                                                                                                                                                                                                                                                                                                                                                                                                                                                                                                                                                                                                     |                   |