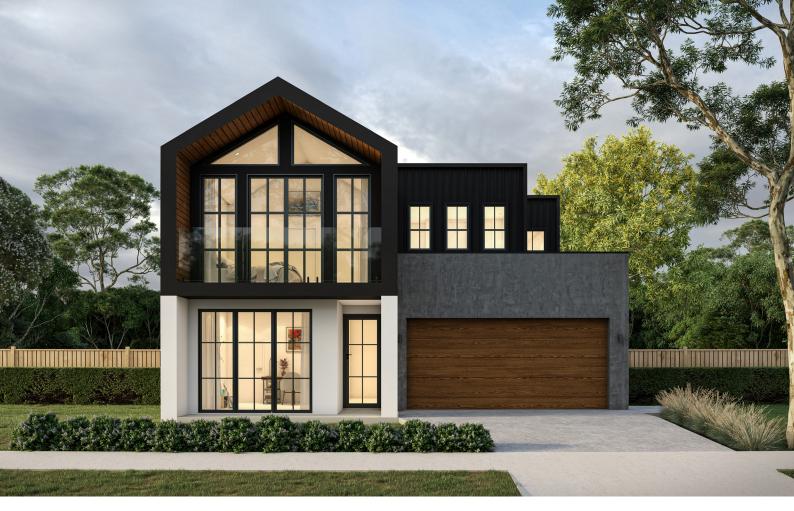

Boston 35

The Boston 35 is an architecturally designed house perfectly crafted for growing families

With multiple living zones, a media room, outdoor alfresco seamlessly connected to a gourmet kitchen and butler's pantry, plus a grand master bedroom with high vaulted cathedral windows, Boston 35 is impressive by design.

- A downstairs study or sitting room that can later be converted into a guest suite
- Upstairs study nook for working from home
- Media room for gaming and streaming
- Master bedroom with impressive vault ceilings, walk-in wardrobe and ensuite