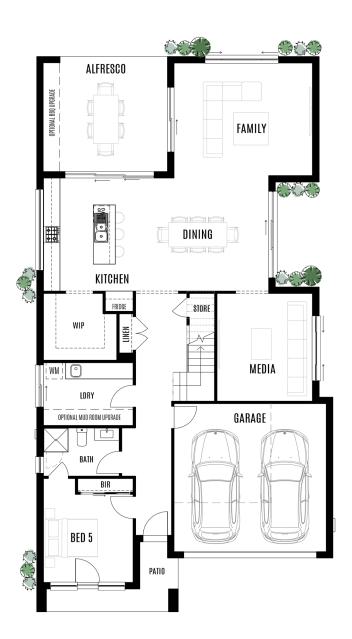

# **BOSTON 35**

GROUND FLOOR

FIRST FLOOR

| HOUSE SIZE                  |                  | ROOM SIZE         |                            |                   |                            |
|-----------------------------|------------------|-------------------|----------------------------|-------------------|----------------------------|
| Total area                  | 329m²            | Family            | 5.00 x 4.27                | Bed 1<br>Bed 2    | 4.63 x 4.15<br>3.43 x 3.12 |
| House length<br>House width | 20.62m<br>10.70m | Dining<br>Kitchen | 5.54 x 4.20<br>2.60 x 4.20 | Bed 3             | 3.44 x 3.12                |
| Block width                 | 15m              | Alfresco          | 4.49 x 4.27                | Bed 4<br>Bed 5    | 3.42 x 3.00<br>3.24 x 3.27 |
|                             |                  | Garage<br>Media   | 5.50 x 5.50<br>3.45 x 4.00 | Rumpus<br>Balcony | 3.54 x 4.00<br>4.41 x 1.00 |