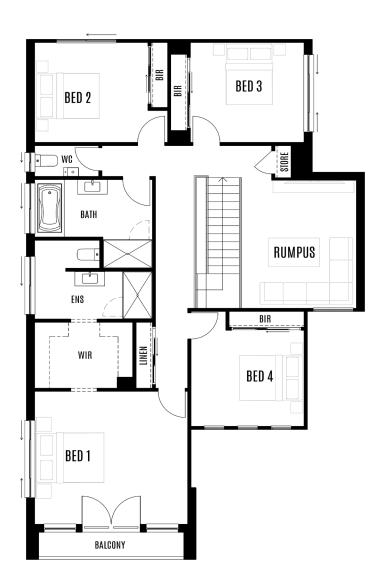

# **BOSTON 35**

GROUND FLOOR

FIRST FLOOR

| HOUSE SIZE                  |                  | ROOM SIZE         |                            |                   |                            |
|-----------------------------|------------------|-------------------|----------------------------|-------------------|----------------------------|
| Total area                  | 329m²            | Family            | 5.00 x 4.27                | Bed 1<br>Bed 2    | 4.63 x 4.15<br>3.43 x 3.12 |
| House length<br>House width | 20.62m<br>10.70m | Dining<br>Kitchen | 5.54 x 4.20<br>2.60 x 4.20 | Bed 3             | 3.44 x 3.12                |
| Block width                 | 15m              | Alfresco          | 4.49 x 4.27                | Bed 4<br>Bed 5    | 3.42 x 3.00<br>3.24 x 3.27 |
|                             |                  | Garage<br>Media   | 5.50 x 5.50<br>3.45 x 4.00 | Rumpus<br>Balcony | 3.54 x 4.00<br>4.41 x 1.00 |