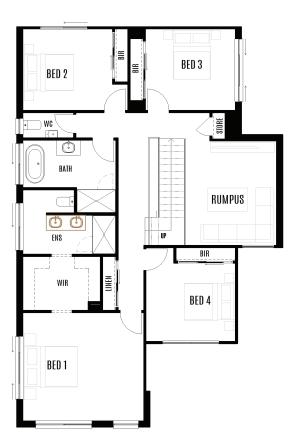

319.6m<sup>2</sup>

| Total area     | 319.6m      |
|----------------|-------------|
| House length   | 20.62m      |
| House width    | 10.7m       |
| Block width    | 12.5m       |
| Living         | 5.00 x 4.27 |
| o .            | 5.01 x 4.20 |
| Dining         |             |
| Kitchen        | 3.13 x 4.20 |
| Media          | 3.50 x 4.00 |
| Bedroom 5      | 3.24 x 3.27 |
| Alfresco       | 4.49 x 4.27 |
| Garage         | 5.50 x 5.50 |
|                |             |
| Master bedroom | 4.63 x 4.15 |
| Bedroom 2      | 3.43 x 3.12 |
| Bedroom 3      | 3.44 x 3.12 |
| Bedroom 4      | 3.44 x 3.00 |
| Rumpus         | 3.54 x 4.00 |
|                |             |