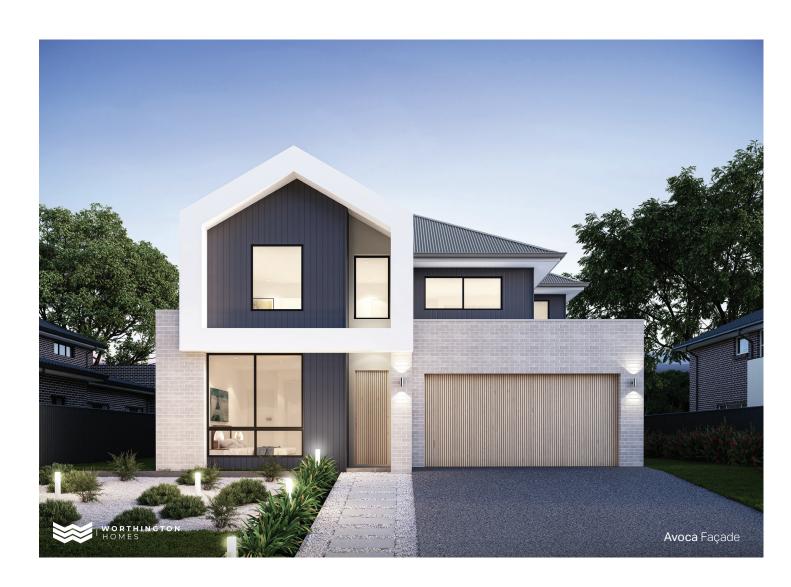

— 319.6m<sup>2</sup>

The Boston 34 is a stylish and functional home featuring zoned living areas, perfect for multigenerational families seeking both privacy and connection.

Featuring key spaces like a gourmet kitchen leading to an alfresco area for seamless entertaining and versatile rooms that enhance a lifestyle of comfort and connection for every family member.