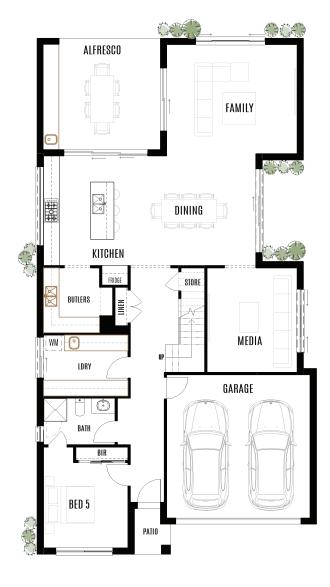

319.6m<sup>2</sup>

| Total area     | 319.6m      |
|----------------|-------------|
| House length   | 20.62m      |
| House width    | 10.7m       |
| Block width    | 12.5m       |
| Living         | 5.00 x 4.27 |
| o .            | 5.01 x 4.20 |
| Dining         |             |
| Kitchen        | 3.13 x 4.20 |
| Media          | 3.50 x 4.00 |
| Bedroom 5      | 3.24 x 3.27 |
| Alfresco       | 4.49 x 4.27 |
| Garage         | 5.50 x 5.50 |
|                |             |
| Master bedroom | 4.63 x 4.15 |
| Bedroom 2      | 3.43 x 3.12 |
| Bedroom 3      | 3.44 x 3.12 |
| Bedroom 4      | 3.44 x 3.00 |
| Rumpus         | 3.54 x 4.00 |
|                |             |