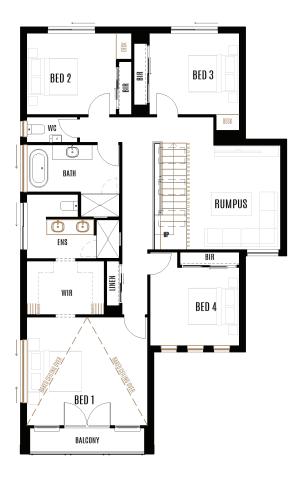

The Boston 35 is an architecturally designed home that blends style and functionality, creating a modern haven for growing families.

The Boston 35 impresses with its multiple living zones, media room, outdoor alfresco linked to a gourmet kitchen with a butler's pantry, and a grand master bedroom featuring vaulted cathedral windows.

| Total area     | 325.7m <sup>2</sup> |
|----------------|---------------------|
| House length   | 20.62m              |
| House width    | 10.7m               |
| Block width    | 12.5m               |
|                | 500 407             |
| Living         | 5.00 x 4.27         |
| Dining         | 5.01 x 4.20         |
| Kitchen        | 3.13 x 4.20         |
| Media          | 3.50 x 4.00         |
| Study          | 3.24 x 3.86         |
| Alfresco       | 4.49 x 4.27         |
| Garage         | 5.50 x 5.50         |
| Mantauhankan   | 4.00 - 4.15         |
| Master bedroom | 4.63 x 4.15         |
| Bedroom 2      | 3.45 x 3.12         |
| Bedroom 3      | 3.45 x 3.12         |
| Bedroom 4      | 3.44 x 3.00         |
| Rumpus         | 3.59 x 4.07         |
|                |                     |