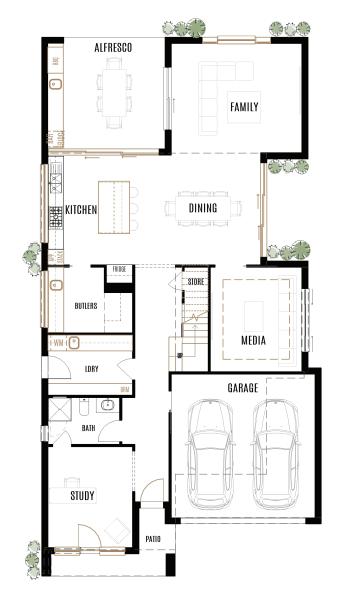

The Boston 35 is an architecturally designed home that blends style and functionality, creating a modern haven for growing families.

The Boston 35 impresses with its multiple living zones, media room, outdoor alfresco linked to a gourmet kitchen with a butler's pantry, and a grand master bedroom featuring vaulted cathedral windows.

| Total area     | 325.7m <sup>2</sup> |
|----------------|---------------------|
| House length   | 20.62m              |
| House width    | 10.7m               |
| Block width    | 12.5m               |
|                | 500 407             |
| Living         | 5.00 x 4.27         |
| Dining         | 5.01 x 4.20         |
| Kitchen        | 3.13 x 4.20         |
| Media          | 3.50 x 4.00         |
| Study          | 3.24 x 3.86         |
| Alfresco       | 4.49 x 4.27         |
| Garage         | 5.50 x 5.50         |
| Mantauhankan   | 4.00 - 4.15         |
| Master bedroom | 4.63 x 4.15         |
| Bedroom 2      | 3.45 x 3.12         |
| Bedroom 3      | 3.45 x 3.12         |
| Bedroom 4      | 3.44 x 3.00         |
| Rumpus         | 3.59 x 4.07         |
|                |                     |