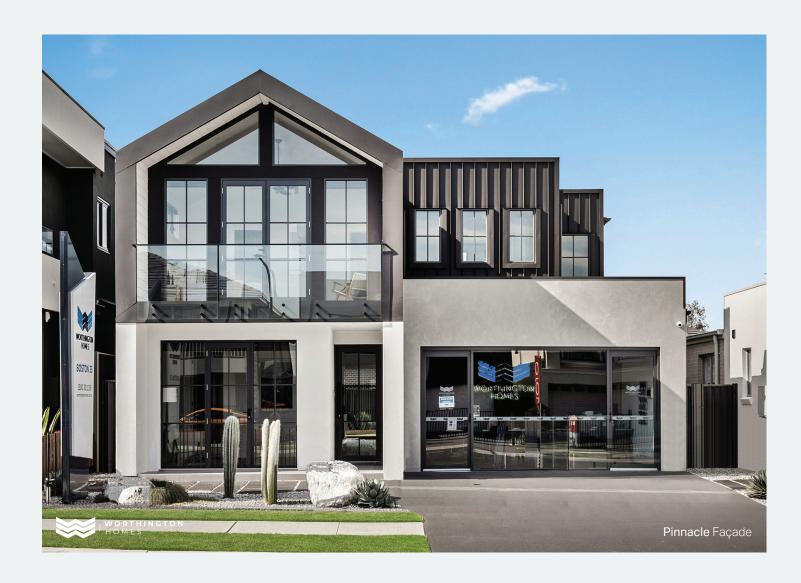

The Boston 35 is an architecturally designed home that blends style and functionality, creating a modern haven for growing families.

The Boston 35 impresses with its multiple living zones, media room, outdoor alfresco linked to a gourmet kitchen with a butler's pantry, and a grand master bedroom featuring vaulted cathedral windows.