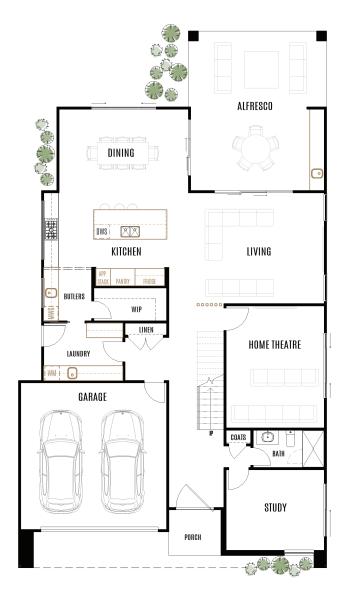

| Total area  House length  House width                       | <b>373.2</b> m <sup>2</sup><br>20.76m<br>10.85m                                        |
|-------------------------------------------------------------|----------------------------------------------------------------------------------------|
| Block width                                                 | 15m                                                                                    |
| Living<br>Dining<br>Kitchen                                 | 3.75 x 5.00<br>3.50 x 5.00<br>2.60 x 5.00                                              |
| Study<br>Alfresco<br>Garage                                 | 3.25 x 3.58<br>10.26 x 3.50<br>5.56 x 3.50                                             |
| Master bedroom Bedroom 2 Bedroom 3 Bedroom 4 Rumpus Balcony | 5.56 x 3.80<br>3.50 x 3.30<br>3.50 x 3.55<br>3.50 x 3.55<br>4.79 x 4.35<br>5.47 x 1.42 |