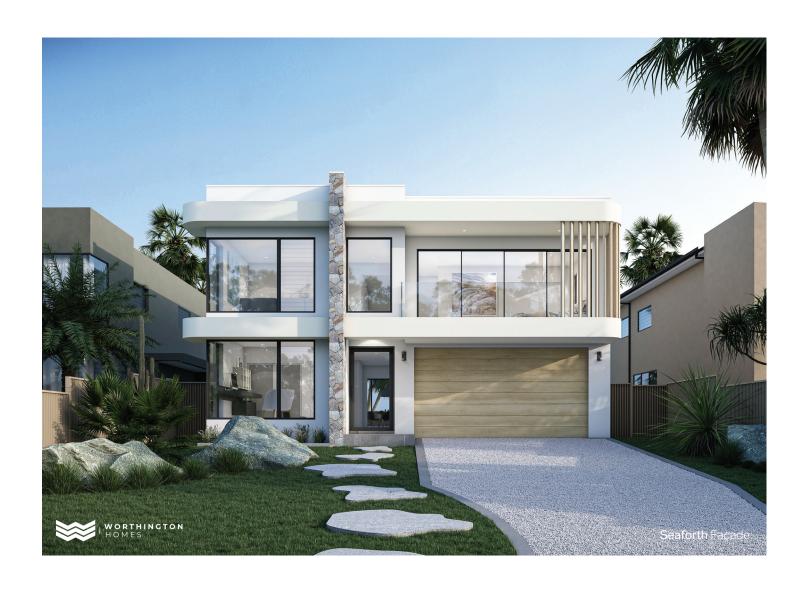

— 373.2m<sup>2</sup>

The Boston 40 is all about light and openness, offering a bright and airy ambiance that embodies a fresh seaside feeling.

A captivating residence with a curved balcony, spacious master suite, and open-plan living that flows to an alfresco for seamless indoor-outdoor living.