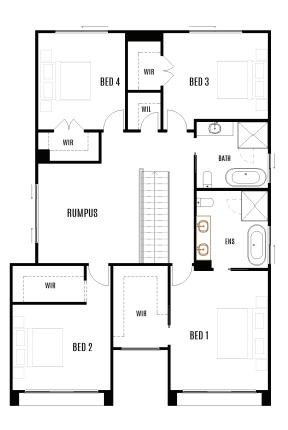

| Total area  House length  House width                       | <b>373.2</b> m <sup>2</sup><br>20.76m<br>10.85m                                        |
|-------------------------------------------------------------|----------------------------------------------------------------------------------------|
| Block width                                                 | 15m                                                                                    |
| Living<br>Dining<br>Kitchen                                 | 3.75 x 5.00<br>3.50 x 5.00<br>2.60 x 5.00                                              |
| Study<br>Alfresco<br>Garage                                 | 3.25 x 3.58<br>10.26 x 3.50<br>5.56 x 3.50                                             |
| Master bedroom Bedroom 2 Bedroom 3 Bedroom 4 Rumpus Balcony | 5.56 x 3.80<br>3.50 x 3.30<br>3.50 x 3.55<br>3.50 x 3.55<br>4.79 x 4.35<br>5.47 x 1.42 |