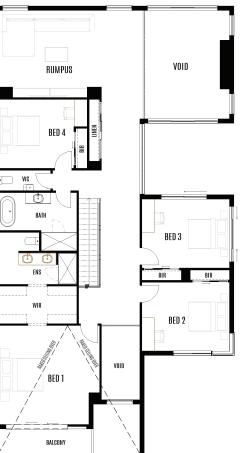

| Total area     | 465.9m <sup>2</sup> |
|----------------|---------------------|
| House length   | 25.84m              |
| House width    | 12.79m              |
| Block width    | 15.2m               |
| Block length   | 34.2m               |
|                |                     |
| Living         | 8.06 x 5.20         |
| Dining         | 4.28 x 3.74         |
| Kitchen        | 3.00 x 5.20         |
| Butler's       | 2.49 x 3.74         |
| Media          | 4.11 x 4.01         |
| Alfresco       | 7.18 x 4.20         |
| Garage         | 5.52 x 5.52         |
|                |                     |
| Master bedroom | 4.84 x 4.74         |
| Balcony        | 4.50 x 1.40         |
| Bedroom 2      | 4.20 x 3.30         |
| Bedroom 3      | 4.20 x 3.30         |
| Bedroom 4      | 3.60 x 3.30         |
| Bedroom 5      | 4.33 x 3.91         |