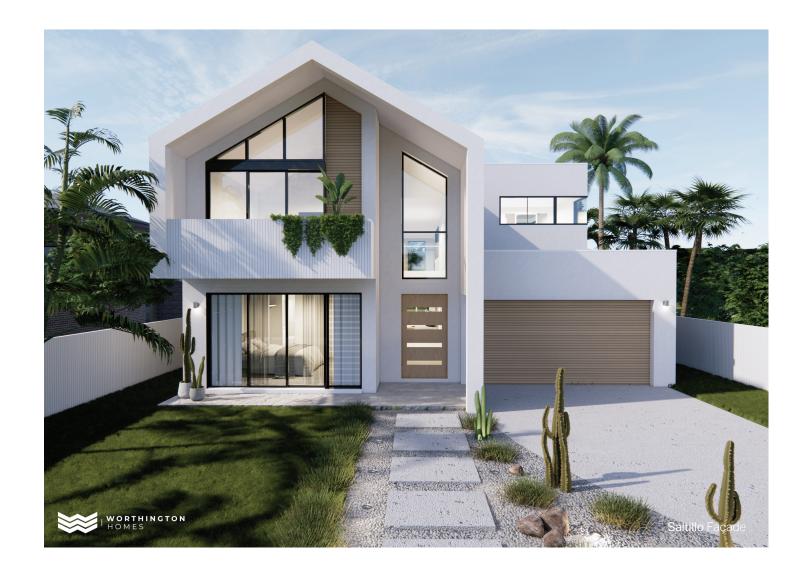

Boston 50.

— 465.9m<sup>2</sup>

The Boston 50 embraces light and openness, creating a bright, airy atmosphere that evokes a refreshing seaside vibe, perfect for coastal inspired living.

With a wide front balcony and a striking double-height entry, all enhanced by an impressive raked ceiling, the Boston 50 is designed to radiate natural light throughout its open-plan living area and luxurious kitchen layout.