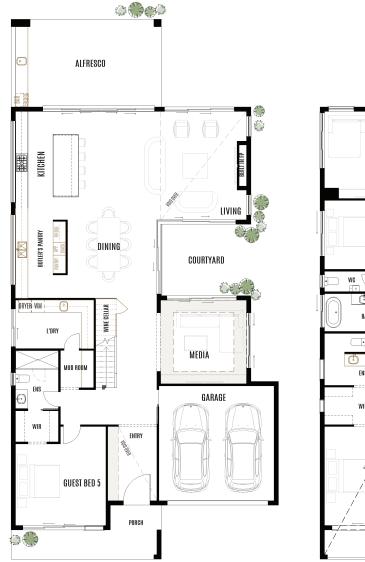

| Total area     | 465.9m <sup>2</sup> |
|----------------|---------------------|
| House length   | 25.84m              |
| House width    | 12.79m              |
| Block width    | 15.2m               |
| Block length   | 34.2m               |
|                |                     |
| Living         | 8.06 x 5.20         |
| Dining         | 4.28 x 3.74         |
| Kitchen        | 3.00 x 5.20         |
| Butler's       | 2.49 x 3.74         |
| Media          | 4.11 x 4.01         |
| Alfresco       | 7.18 x 4.20         |
| Garage         | 5.52 x 5.52         |
|                |                     |
| Master bedroom | 4.84 x 4.74         |
| Balcony        | 4.50 x 1.40         |
| Bedroom 2      | 4.20 x 3.30         |
| Bedroom 3      | 4.20 x 3.30         |
| Bedroom 4      | 3.60 x 3.30         |
| Bedroom 5      | 4.33 x 3.91         |