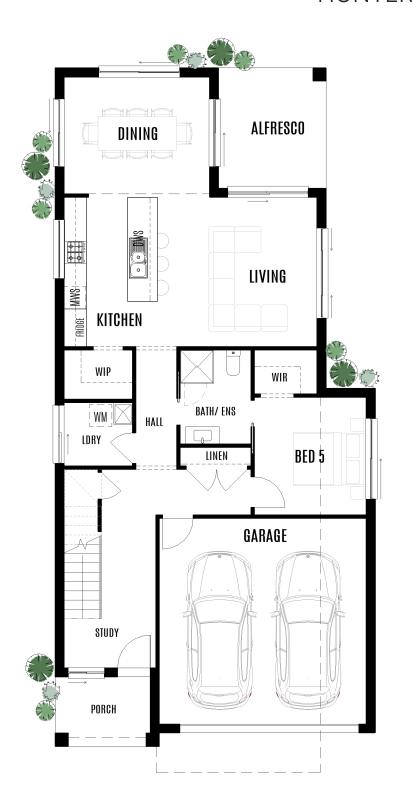

- 5th bedroom easily converts into guest quarters, a home office or media room
- Open plan living/dining/kitchen adjoining a walk-in pantry and outdoor alfresco area
- Master bedroom with a walk-in robe and private ensuite
- Separate upstairs sitting/rumpus room

#### **HUNTER 27B**

GROUND FLOOR

FIRST FLOOR

| HOUSE SIZE   |                     | ROOM SIZE |             |                |             |
|--------------|---------------------|-----------|-------------|----------------|-------------|
| Total area   | 247.1m <sup>2</sup> | Living    | 4.28 x 4.00 | Master bedroom | 4.23 x 4.02 |
| House length | 18.87m              | Dining    | 3.13 x 3.90 | Bedroom 2      | 3.10 x 3.03 |
| House width  | 8.58m               | Kitchen   | 2.50 x 4.00 | Bedroom 3      | 3.10 x 3.41 |
| Block width  | 10m                 | Bedroom 5 | 3.00 x 3.16 | Bedroom 4      | 3.00 x 3.00 |
|              |                     | Alfresco  | 2.88 x 3.22 | Rumpus         | 3.24 x 4.00 |
|              |                     | Garage    | 5.55 x 5.52 |                |             |