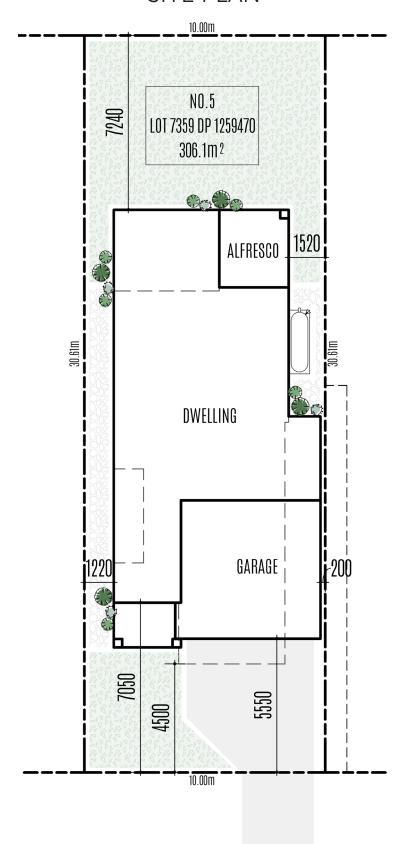

5

.

House size 247.1m<sup>2</sup>
Lot number 7359
Lot size 306.1m<sup>2</sup>

House + Land price \$1,340,200.00

- Standard site costs are included
- Council requirements & preliminaries
- Service connections
- Energy efficiency allowance
- Standard BASIX

#### SITE PLAN