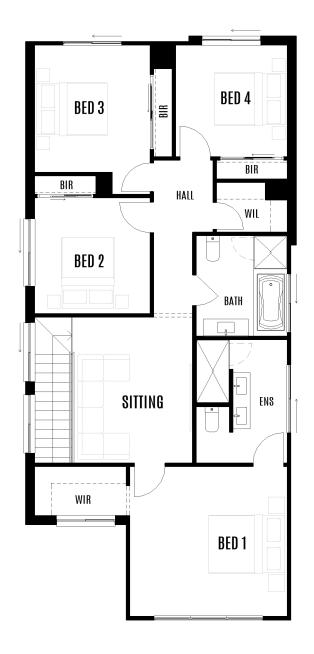

- 5th bedroom easily converts into guest quarters, a home office or media room
- Open plan living/dining/kitchen adjoining a walk-in pantry and outdoor alfresco area
- Master bedroom with a walk-in robe and private ensuite
- Separate upstairs sitting/rumpus room

#### **HUNTER 27B**

GROUND FLOOR

FIRST FLOOR

| HOUSE SIZE   |                     | ROOM SIZE |             |                |             |
|--------------|---------------------|-----------|-------------|----------------|-------------|
| Total area   | 247.1m <sup>2</sup> | Living    | 4.28 x 4.00 | Master bedroom | 4.23 x 4.02 |
| House length | 18.87m              | Dining    | 3.13 x 3.90 | Bedroom 2      | 3.10 x 3.03 |
| House width  | 8.58m               | Kitchen   | 2.50 x 4.00 | Bedroom 3      | 3.10 x 3.41 |
| Block width  | 10m                 | Bedroom 5 | 3.00 x 3.16 | Bedroom 4      | 3.00 x 3.00 |
|              |                     | Alfresco  | 2.88 x 3.22 | Rumpus         | 3.24 x 4.00 |
|              |                     | Garage    | 5.55 x 5.52 |                |             |