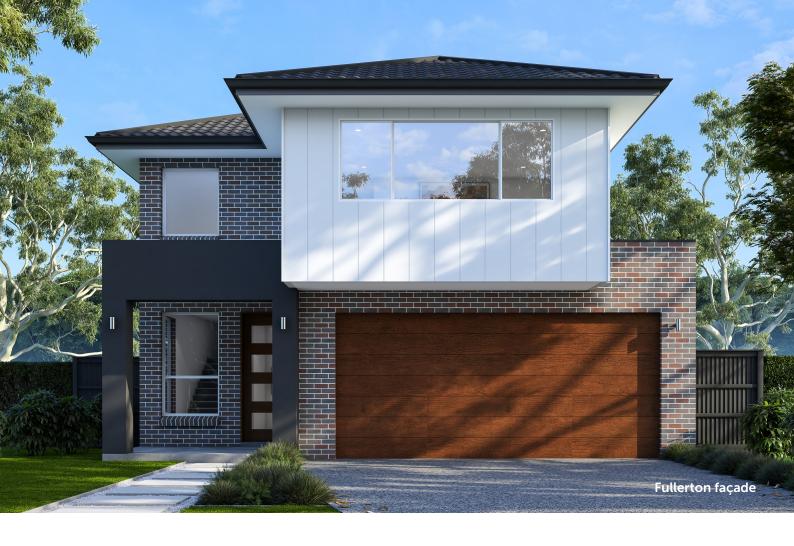

## Hurter 276

The Hunter 27B is an impressive home with plenty of space for living and entertaining.

Architecturally designed with a growing family in mind, the Hunter 27B features a 5th bedroom that can be easily converted into guest quarters.

### KABARDA STREET

| Base House "Lifestyle" Inclusions - Hunter 27B (247.1m²)  Included Lifestyle Inclusions  Included Incl. Standard Standard site costs & piering, M Class slab, Brick Veneer & Cladding to external walls, Treated timber frame, 2590mm ceiling ht to ground and 2400mm ceiling ht to first floor, Concrete tiled roof, Tiled finish to Patio & Alfresco, Std range tiled or Hybrid main floors and carpet to bed 5/ obe, stairs, first floor hallway, rumpus, bedrooms/robes)  Double Car Garage  Included Covered Rear Alfresco - 4.49m x 4.27m  Included Covered Rear Alfresco area - 2.88m x 3.22m  Included Fullerton Façade – including concrete roof tiles, Hardies Axon vertical cladding to first floor external walls, external rendered paint finish to patio piers and brickwork over and Colorbond timbatone colour sectional lift garage door  Doucted Air Conditioning system - Actron CRA 170T (Three Phase) - Double Storey installation - 16.99kw incl. 2 zones - up to 10 outlets - 2 std. controlers  Additional Site Specific Site Costs  H Class waffle pod Slab  Included  Additional Inclusions Coloured concrete Driveway (double car garage) - incl. up to 60m2 coloured concrete driveway, path to entry patio and council crossover, council fees, | Double Storey Double Garage - Hunter - 27Bsq Package                                                                                                                                                                                                                                                                                                                        |                   |  |  |  |  |  |  |
|------------------------------------------------------------------------------------------------------------------------------------------------------------------------------------------------------------------------------------------------------------------------------------------------------------------------------------------------------------------------------------------------------------------------------------------------------------------------------------------------------------------------------------------------------------------------------------------------------------------------------------------------------------------------------------------------------------------------------------------------------------------------------------------------------------------------------------------------------------------------------------------------------------------------------------------------------------------------------------------------------------------------------------------------------------------------------------------------------------------------------------------------------------------------------------------------------------------------------------------------------------------------------|-----------------------------------------------------------------------------------------------------------------------------------------------------------------------------------------------------------------------------------------------------------------------------------------------------------------------------------------------------------------------------|-------------------|--|--|--|--|--|--|
| Included  Incl. Standard Standard site costs & piering, M Class slab, Brick Veneer & Cladding to external walls, Treated timber frame, 2590mm ceiling ht to ground and 2400mm ceiling ht to first floor, Concrete tiled roof, Tiled finish on Patio & Alfresco, Std range tiled or Hybrid main floors and carpet to bed 5/ obe, stairs, first floor hallway, rumpus, bedrooms/robes)  Double Car Garage Included  Covered Rear Alfresco - 4.49m x 4.27m Included  Covered Rear Alfresco area - 2.88m x 3.22m Included  Fullerton Façade — including concrete roof tiles, Hardies Axon vertical cladding to first floor external walls, external rendered paint finish to patio piers and brickwork over and Colorbond timbatone colour sectional lift garage door  Ducted Air Conditioning system - Actron CRA 170T (Three Phase) - Double storey installation - 16.99kw incl. 2 zones - up to 10 outlets - 2 std. controlers  Additional Site Specific Site Costs  H Class waffle pod Slab Included  Additional Inclusions  Coloured concrete Driveway (double car garage) - incl. up to 60m2 coloured concrete driveway, path to entry patio and council crossover, council fees, Included                                                                                 | Item                                                                                                                                                                                                                                                                                                                                                                        | Total (incl. GST) |  |  |  |  |  |  |
| Incl. Standard Standard site costs & piering, M Class slab, Brick Veneer & Cladding to external walls, Treated timber frame, 2590mm ceiling ht to ground and 2400mm ceiling ht to first floor, Concrete tiled roof, Tiled finish of Patio & Alfresco, Std range tiled or Hybrid main floors and carpet to bed 5/ obe, stairs, first floor hallway, rumpus, bedrooms/robes)  Double Car Garage Included Covered Rear Alfresco – 4.49m x 4.27m Included Covered Rear Alfresco area – 2.88m x 3.22m Included Included Fullerton Façade – including concrete roof tiles, Hardies Axon vertical cladding to first floor external walls, external rendered paint finish to patio piers and brickwork over and Colorbond timbatone colour sectional lift garage floor  Ducted Air Conditioning system – Actron CRA 170T (Three Phase) – Double storey installation – 16.99kw incl. 2 zones – up to 10 outlets – 2 std. controlers  Additional Site Specific Site Costs  H Class waffle pod Slab Included  Additional Inclusions  Coloured concrete Driveway (double car garage) – incl. up to 60m2 coloured concrete driveway, path to entry patio and council crossover, council fees, Included                                                                                    | Base House "Lifestyle" Inclusions - Hunter 27B (247.1m²)                                                                                                                                                                                                                                                                                                                    | Included          |  |  |  |  |  |  |
| Cladding to external walls, Treated timber frame, 2590mm ceiling ht to ground and 2400mm ceiling ht to first floor, Concrete tiled roof, Tiled finish of Patio & Alfresco, Std range tiled or Hybrid main floors and carpet to bed 5/100be, stairs, first floor hallway, rumpus, bedrooms/robes)  Double Car Garage Included  Covered Rear Alfresco - 4.49m x 4.27m Included  Covered Rear Alfresco area - 2.88m x 3.22m Included  Fullerton Façade — including concrete roof tiles, Hardies Axon vertical cladding to first floor external walls, external rendered paint finish to patio piers and brickwork over and Colorbond timbatone colour sectional lift garage door  Ducted Air Conditioning system - Actron CRA 170T (Three Phase) - Double Storey installation - 16.99kw incl. 2 zones - up to 10 outlets - 2 std. controlers  Additional Site Specific Site Costs  H Class waffle pod Slab Included  Additional Inclusions  Coloured concrete Driveway (double car garage) - incl. up to 60m2 coloured concrete driveway, path to entry patio and council crossover, council fees,                                                                                                                                                                              | Lifestyle Inclusions                                                                                                                                                                                                                                                                                                                                                        | Included          |  |  |  |  |  |  |
| Covered Rear Alfresco - 4.49m x 4.27m  Covered Rear Alfresco area - 2.88m x 3.22m  Fullerton Façade – including concrete roof tiles, Hardies Axon vertical cladding to first floor external walls, external rendered paint finish to patio piers and brickwork over and Colorbond timbatone colour sectional lift garage door  Ducted Air Conditioning system - Actron CRA 170T (Three Phase) - Double Storey installation - 16.99kw incl. 2 zones - up to 10 outlets - 2 std. controlers  Additional Site Specific Site Costs  H Class waffle pod Slab  Included  Additional Inclusions  Coloured concrete Driveway (double car garage) - incl. up to 60m2 coloured concrete driveway, path to entry patio and council crossover, council fees,                                                                                                                                                                                                                                                                                                                                                                                                                                                                                                                             | (Incl. Standard Standard site costs & piering, M Class slab, Brick Veneer & Cladding to external walls, Treated timber frame, 2590mm ceiling ht to ground and 2400mm ceiling ht to first floor, Concrete tiled roof, Tiled finish to Patio & Alfresco, Std range tiled or Hybrid main floors and carpet to bed 5/robe, stairs, first floor hallway, rumpus, bedrooms/robes) | Included          |  |  |  |  |  |  |
| Covered Rear Alfresco area - 2.88m x 3.22m  Fullerton Façade – including concrete roof tiles, Hardies Axon vertical cladding to first floor external walls, external rendered paint finish to patio piers and brickwork over and Colorbond timbatone colour sectional lift garage door  Oucted Air Conditioning system - Actron CRA 170T (Three Phase) - Double Storey installation - 16.99kw incl. 2 zones - up to 10 outlets - 2 std. controlers  Additional Site Specific Site Costs  H Class waffle pod Slab  Included  Additional Inclusions  Coloured concrete Driveway (double car garage) - incl. up to 60m2 coloured concrete driveway, path to entry patio and council crossover, council fees,                                                                                                                                                                                                                                                                                                                                                                                                                                                                                                                                                                    | Double Car Garage                                                                                                                                                                                                                                                                                                                                                           | Included          |  |  |  |  |  |  |
| Fullerton Façade – including concrete roof tiles, Hardies Axon vertical cladding to first floor external walls, external rendered paint finish to patio piers and brickwork over and Colorbond timbatone colour sectional lift garage door  Ducted Air Conditioning system - Actron CRA 170T (Three Phase) - Double Storey installation - 16.99kw incl. 2 zones - up to 10 outlets - 2 std. controlers  Additional Site Specific Site Costs  H Class waffle pod Slab  Included  Additional Inclusions  Coloured concrete Driveway (double car garage) - incl. up to 60m2 coloured concrete driveway, path to entry patio and council crossover, council fees,                                                                                                                                                                                                                                                                                                                                                                                                                                                                                                                                                                                                                | Covered Rear Alfresco - 4.49m x 4.27m                                                                                                                                                                                                                                                                                                                                       | Included          |  |  |  |  |  |  |
| ding to first floor external walls, external rendered paint finish to patio piers and brickwork over and Colorbond timbatone colour sectional lift garage door  Ducted Air Conditioning system - Actron CRA 170T (Three Phase) - Double Storey installation - 16.99kw incl. 2 zones - up to 10 outlets - 2 std. controlers  Additional Site Specific Site Costs  H Class waffle pod Slab  Included  Additional Inclusions  Coloured concrete Driveway (double car garage) - incl. up to 60m2 coloured concrete driveway, path to entry patio and council crossover, council fees,  Included                                                                                                                                                                                                                                                                                                                                                                                                                                                                                                                                                                                                                                                                                  | Covered Rear Alfresco area - 2.88m x 3.22m                                                                                                                                                                                                                                                                                                                                  | Included          |  |  |  |  |  |  |
| Storey installation - 16.99kw incl. 2 zones - up to 10 outlets - 2 std. control- ers  Additional Site Specific Site Costs  H Class waffle pod Slab  Included  Additional Inclusions  Coloured concrete Driveway (double car garage) - incl. up to 60m2 coloured concrete driveway, path to entry patio and council crossover, council fees,  Included                                                                                                                                                                                                                                                                                                                                                                                                                                                                                                                                                                                                                                                                                                                                                                                                                                                                                                                        | Fullerton Façade – including concrete roof tiles, Hardies Axon vertical cladding to first floor external walls, external rendered paint finish to patio piers and brickwork over and Colorbond timbatone colour sectional lift garage door                                                                                                                                  | Included          |  |  |  |  |  |  |
| Additional Inclusions Coloured concrete Driveway (double car garage) - incl. up to 60m2 coloured concrete driveway, path to entry patio and council crossover, council fees, Included                                                                                                                                                                                                                                                                                                                                                                                                                                                                                                                                                                                                                                                                                                                                                                                                                                                                                                                                                                                                                                                                                        | Ducted Air Conditioning system - Actron CRA 170T (Three Phase) - Double Storey installation - 16.99kw incl. 2 zones - up to 10 outlets - 2 std. controllers                                                                                                                                                                                                                 | Included          |  |  |  |  |  |  |
| Additional Inclusions Coloured concrete Driveway (double car garage) - incl. up to 60m2 coloured concrete driveway, path to entry patio and council crossover, council fees, Included                                                                                                                                                                                                                                                                                                                                                                                                                                                                                                                                                                                                                                                                                                                                                                                                                                                                                                                                                                                                                                                                                        | Additional Site Specific Site Costs                                                                                                                                                                                                                                                                                                                                         |                   |  |  |  |  |  |  |
| Additional Inclusions Coloured concrete Driveway (double car garage) - incl. up to 60m2 coloured concrete driveway, path to entry patio and council crossover, council fees, Included                                                                                                                                                                                                                                                                                                                                                                                                                                                                                                                                                                                                                                                                                                                                                                                                                                                                                                                                                                                                                                                                                        | •                                                                                                                                                                                                                                                                                                                                                                           | Included          |  |  |  |  |  |  |
| Coloured concrete Driveway (double car garage) - incl. up to 60m2 coloured concrete driveway, path to entry patio and council crossover, council fees, Included                                                                                                                                                                                                                                                                                                                                                                                                                                                                                                                                                                                                                                                                                                                                                                                                                                                                                                                                                                                                                                                                                                              | Tretass wante pou stab                                                                                                                                                                                                                                                                                                                                                      | metaded           |  |  |  |  |  |  |
| concrete driveway, path to entry patio and council crossover, council fees, Included                                                                                                                                                                                                                                                                                                                                                                                                                                                                                                                                                                                                                                                                                                                                                                                                                                                                                                                                                                                                                                                                                                                                                                                         | Additional Inclusions                                                                                                                                                                                                                                                                                                                                                       |                   |  |  |  |  |  |  |
|                                                                                                                                                                                                                                                                                                                                                                                                                                                                                                                                                                                                                                                                                                                                                                                                                                                                                                                                                                                                                                                                                                                                                                                                                                                                              | Coloured concrete Driveway (double car garage) - incl. up to 60m2 coloured concrete driveway, path to entry patio and council crossover, council fees, excavation. Note: Excludes layback, replacement kerb and gutter or repairs                                                                                                                                           | Included          |  |  |  |  |  |  |
|                                                                                                                                                                                                                                                                                                                                                                                                                                                                                                                                                                                                                                                                                                                                                                                                                                                                                                                                                                                                                                                                                                                                                                                                                                                                              |                                                                                                                                                                                                                                                                                                                                                                             |                   |  |  |  |  |  |  |