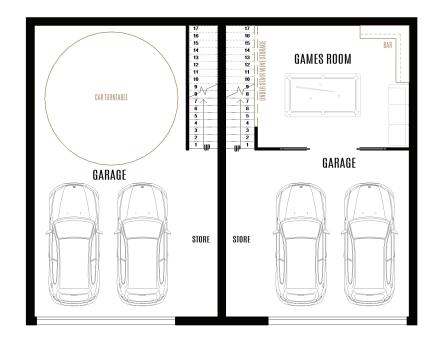

## All upgraded items are indicated

in gold, featuring enhancements such as:

- Bar in the games room
- Under-stair wine storage
- Car turntable in the garage

**P** (02) 5062 5767

**W** worthingtonhomes.com.au