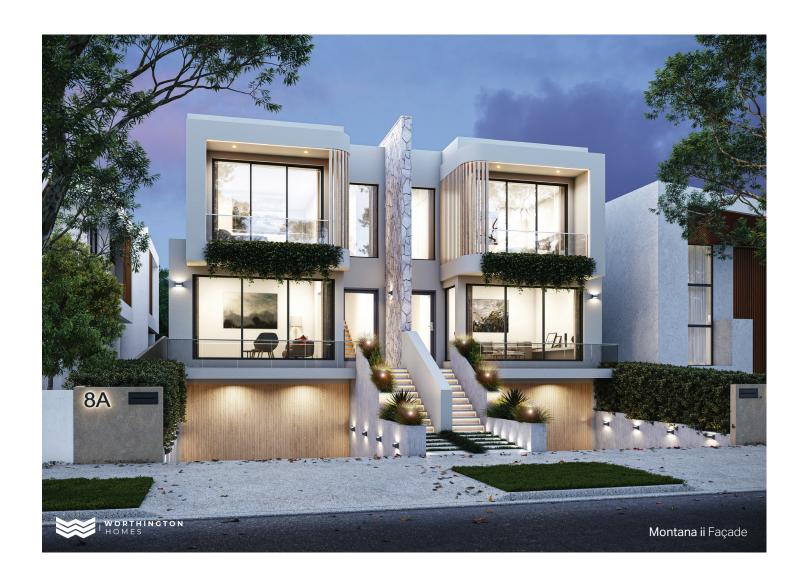

— 678.6m<sup>2</sup>

Experience refined living with the Sierra Duplex, thoughtfully designed to combine style and comfort.

Blending refined design and functionality, this duplex features a curved fireplace, wine cellar, and seamless access to the outdoor kitchen, along with a versatile basement.