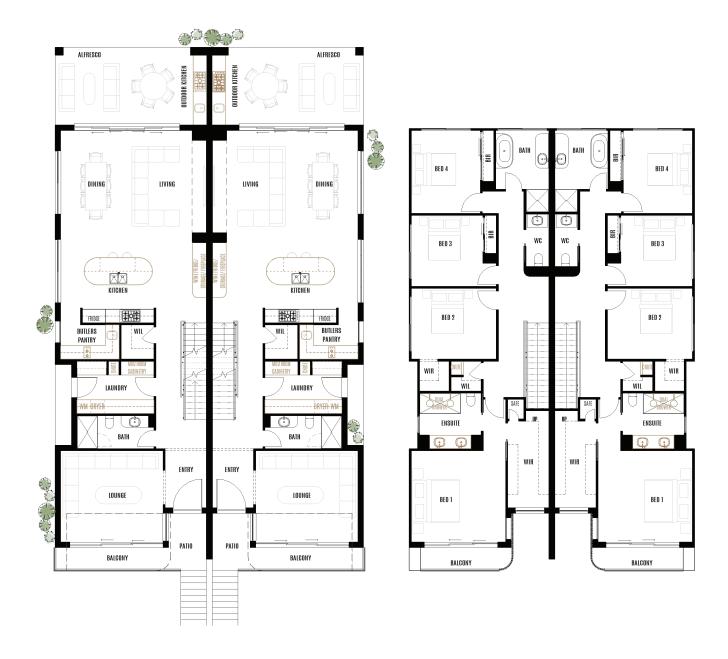

| Total area<br>House length<br>House width<br>Block width | <b>678.6m</b> <sup>2</sup> 22.90m 13.50m 16m |
|----------------------------------------------------------|----------------------------------------------|
| Living & Dining                                          | 6.37 x 4.91                                  |
| Kitchen                                                  | 5.75 x 3.51                                  |
| Lounge                                                   | 4.48 x 4.00                                  |
| Alfresco                                                 | 6.63 x 3.40                                  |
| Garage                                                   | 6.33 x 5.75                                  |
| Games room                                               | 5.24 x 4.21                                  |
| Master bedroom                                           | 4.13 x 4.00                                  |
| Bedroom 2                                                | 3.72 x 3.10                                  |
| Bedroom 3                                                | 3.13 x 3.10                                  |
| Bedroom 4                                                | 3.02 x 3.63                                  |
| Balcony                                                  | 3.96 x 1.00                                  |

| Total area      | 678.6m <sup>2</sup> |
|-----------------|---------------------|
| House length    | 22.90m              |
| House width     | 13.50m              |
| Block width     | 16m                 |
|                 |                     |
| Living & Dining | 6.37 x 4.91         |
| Kitchen         | 5.75 x 3.51         |
| Lounge          | 4.48 x 4.00         |
| Alfresco        | 6.63 x 3.40         |
| Garage          | 6.33 x 5.75         |
| Games room      | 5.24 x 4.21         |
| Master bedroom  | 4.13 x 4.00         |
| Bedroom 2       | 3.72 x 3.10         |
| Bedroom 3       | 3.13 x 3.10         |
| Bedroom 4       | 3.02 x 3.63         |
| Balcony         | 3.96 x 1.00         |
|                 |                     |