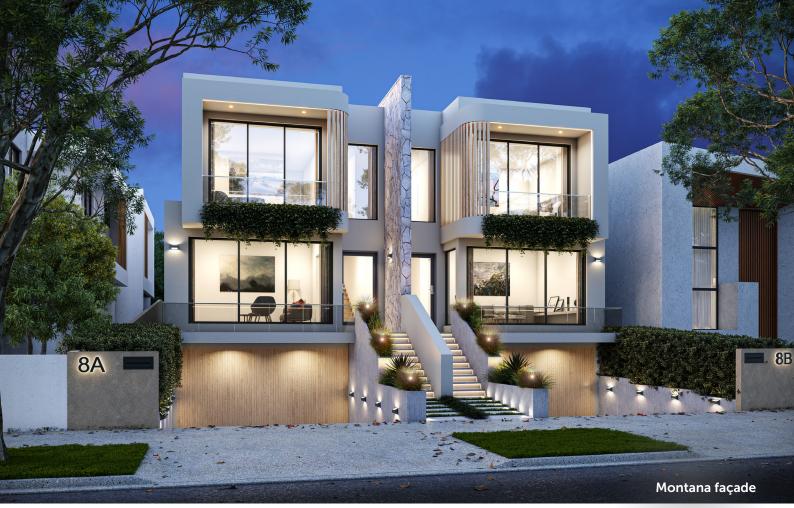

Sierra Duplex

Experience the epitome of luxury living with the meticulously crafted Sierra Duplex.

Designed to impress, the Sierra Duplex combines elegance and functionality with it's spacious open plan living featuring a curved fireplace with a wine cellar seamlessly connected to the outdoor kitchen and living area. Indulge in additional level of versatility with a basement level, offering endless possibilities for entertainment, relaxation, or your own personal touch.

# SIERRA DUPLEX