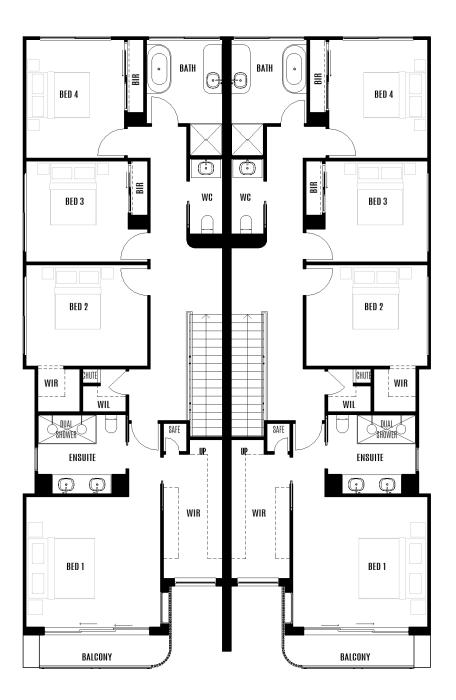

ng



# SIERRA DUPLEX



#### HOUSE SIZE

#### **ROOM SIZE/ UNIT**

| Total area   | 678.6m <sup>2</sup> | Living & Dining | 6.37 x 4.91 | Master bedroom | 4.13 x 4.00 |
|--------------|---------------------|-----------------|-------------|----------------|-------------|
| House length | 22.90m              | Kitchen         | 5.75 x 3.51 | Bedroom 2      | 3.72 x 3.10 |
| House width  | 13.50m              | Alfresco        | 6.63 x 3.40 | Bedroom 3      | 3.13 x 3.10 |
| Block width  | 16m                 | Lounge          | 4.48 x 4.00 | Bedroom 4      | 3.02 x 3.63 |
|              |                     | Garage          | 6.33 x 5.75 | Balcony        | 3.96 x 1.00 |
|              |                     | Games room      | 5.24 x 4.21 |                |             |

# SIERRA DUPLEX



FIRST FLOOR

#### HOUSE SIZE

#### **ROOM SIZE/ UNIT**

| Total area   | 678.6m <sup>2</sup> | Living & Dining | 6.37 x 4.91 | Master bedroom | 4.13 x 4.00 |
|--------------|---------------------|-----------------|-------------|----------------|-------------|
| House length | 22.90m              | Kitchen         | 5.75 x 3.51 | Bedroom 2      | 3.72 x 3.10 |
| House width  | 13.50m              | Alfresco        | 6.63 x 3.40 | Bedroom 3      | 3.13 x 3.10 |
| Block width  | 16m                 | Lounge          | 4.48 x 4.00 | Bedroom 4      | 3.02 x 3.63 |
|              |                     | Garage          | 6.33 x 5.75 | Balcony        | 3.96 x 1.00 |
|              |                     | Games room      | 5.24 x 4.21 |                |             |

# SIERRA DUPLEX



## BASEM