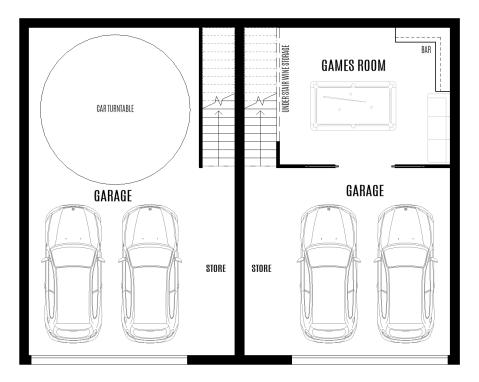

A DUPLEX



FIRST FLOOR

#### HOUSE SIZE

#### **ROOM SIZE/ UNIT**

| Total area   | 678.6m <sup>2</sup> | Living & Dining | 6.37 x 4.91 | Master bedroom | 4.13 x 4.00 |
|--------------|---------------------|-----------------|-------------|----------------|-------------|
| House length | 22.90m              | Kitchen         | 5.75 x 3.51 | Bedroom 2      | 3.72 x 3.10 |
| House width  | 13.50m              | Alfresco        | 6.63 x 3.40 | Bedroom 3      | 3.13 x 3.10 |
| Block width  | 16m                 | Lounge          | 4.48 x 4.00 | Bedroom 4      | 3.02 x 3.63 |
|              |                     | Garage          | 6.33 x 5.75 | Balcony        | 3.96 x 1.00 |
|              |                     | Games room      | 5.24 x 4.21 |                |             |

# SIERRA DUPLEX



## BASEMENT FLOOR

#### HOUSE SIZE

#### **ROOM SIZE/ UNIT**

| Total area   | 678.6m <sup>2</sup> | Living & Dining | 6.37 x 4.91 | Master bedroom | 4.13 x 4.00 |
|--------------|---------------------|-----------------|-------------|----------------|-------------|
| House length | 22.90m              | Kitchen         | 5.75 x 3.51 | Bedroom 2      | 3.72 x 3.10 |
| House width  | 13.50m              | Alfresco        | 6.63 x 3.40 | Bedroom 3      | 3.13 x 3.10 |
| Block width  | 16m                 | Lounge          | 4.48 x 4.00 | Bedroom 4      | 3.02 x 3.63 |
|              |                     | Garage          | 6.33 x 5.75 | Balcony        | 3.96 x 1.00 |
|              |                     | Games room      | 5.24 x 4.21 |                |             |

Why build with Worthi