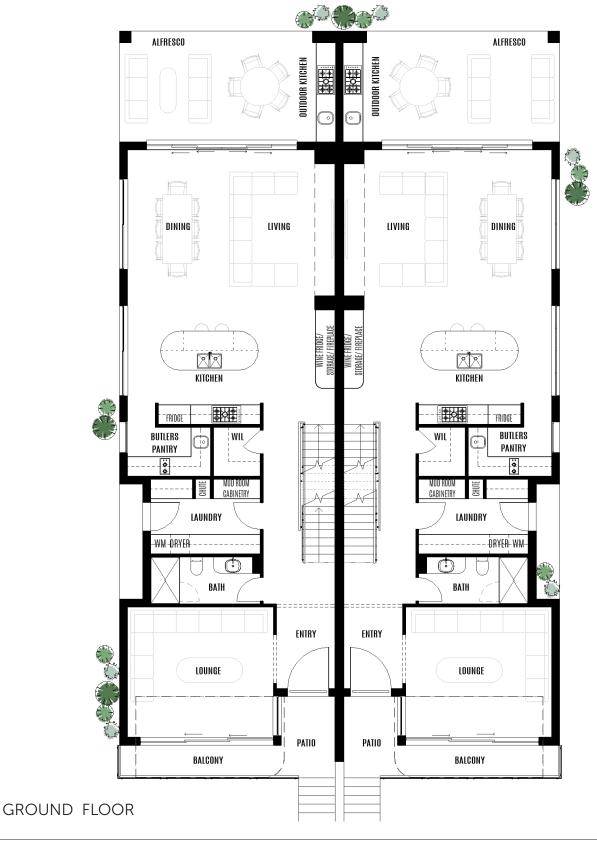

# SIERRA DUPLEX

Elevate your lifestyle while also generating additional income or accommodating extended family.

- Two separate living areas
- Butler's pantry and walk-in linen closet
- Custom fireplace and wine cellar
- Custom curved island bench and joinery
- Oversized laundry, including mudroom and laundry chute
- Outdoor kitchen with a wide alfresco
- Spatious master suite with balcony